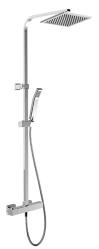

## Thermostatic shower column, 2-functions ROADSTER ACCENT\_RAC86010

MODEL RAC86010

Thermostatic shower column, 2-functions,2 outlet deviastop,adjustable riser column,sliding handshower holder,42x18 mm ABS Quad one spray handshower,250x250 BRASS Square headshower,150 cm smooth SUPREME Flexible Hose