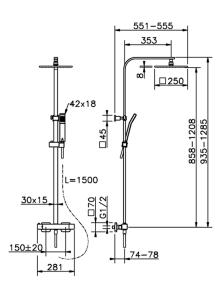

## Thermostatic shower column, 2-functions ROADSTER ACCENT\_RAC86010

MODEL RAC86010

Thermostatic shower column, 2-functions,2 outlet deviastop,adjustable riser column,sliding handshower holder,42x18 mm ABS Quad one spray handshower,250x250 BRASS Square headshower,150 cm smooth SUPREME Flexible Hose