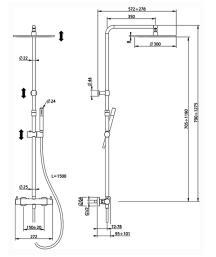

## 2-functions Thermostatic shower set NUOVA LESS\_LNC8401D

MODELLNC8401D2-functions Thermostatic shower set,2 outlet<br/>deviastop,adjustable riser column,sliding

handshower holder,Brass minimalistic one spray handshower,300 mm round showerhead 8 mm thick BRASS,150 cm smooth SUPREME Flexible Hose

#### CHARACTERISTICS

Cartridge Spare Parts 24.04A.PP 8x20 Plus P Thermostatic Valve

The Cisal Devia Stop technology allows to adjust the water flow and to direct it to the selected output point (overhead soaker, hand shower, etc).