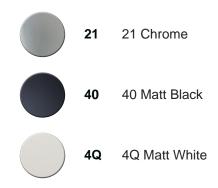

# cisal

## 2-functions Thermostatic shower set NUOVA LESS\_LNC8401D



MODELLNC8401D2-functions Thermostatic shower set,2 outlet<br/>deviastop,adjustable riser column,sliding

handshower holder,Brass minimalistic one spray handshower,300 mm round showerhead 8 mm thick BRASS,150 cm smooth SUPREME Flexible Hose

#### AVAILABLE FINISHINGS



#### CHARACTERISTICS

Cartridge Spare Parts 24.04A.PP 8x20 Plus P Thermostatic Valve





The Cisal Devia Stop technology allows to adjust the water flow and to direct it to the selected output point (overhead soaker, hand shower, etc).



### Thermostatic

The Cisal thermostatic is your personal water manager, helping you to handle, control and save water and energy.



2024-05-08