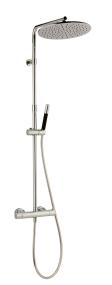

## 2-functions Thermostatic shower set NUOVA LESS\_LNC8401D

MODELLNC8401D2-functions Thermostatic shower set,2 outlet<br/>deviastop,adjustable riser column,sliding

handshower holder,Brass minimalistic one spray handshower,300 mm round showerhead 8 mm thick BRASS,150 cm smooth SUPREME Flexible Hose