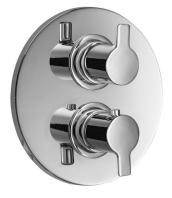

## Exposed part for con.thermo.shower valve 1-outlet TENDER\_C2007300

MODEL **C2007300** 

Exposed part for con.thermo.shower valve 1-outlet,stop valve,without concealed part,for items ZA007301

AVAILABLE FINISHINGS

21 Chrome

CHARACTERISTICS

Installation Concealed Required concealed parts ZA007301