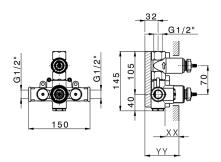

#### CHARACTERISTICS

Concealed1Cartridge Spare Parts24.04A.PP8x20 Plus P Thermostatic Valve

Piastra/Plate/Plaque/Platte/Placa 2-3mm: XX 25-40 YY 76-91 10mm: XX 16-31 YY 65-80