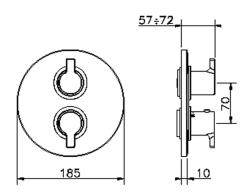

## Exposed part for con.thermo.shower valve 1-outlet TENDER\_C2007300

MODEL **C2007300** 

Exposed part for con.thermo.shower valve 1-outlet,stop valve,without concealed part,for items ZA007301

AVAILABLE FINISHINGS

#### CHARACTERISTICS

Concealed1Cartridge Spare Parts24.04A.PP8x20 Plus P Thermostatic Valve

Piastra/Plate/Plaque/Platte/Placa 2-3mm: XX 25-40 YY 76-91 10mm: XX 16-31 YY 65-80