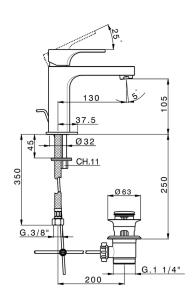

### MODEL **CU000495**

Single lever washbasin mixer " large " EnergySave,with automatic 1"1/4 automatic pop-up waste,G.3/8" stainless steel flexible hoses

#### **CHARACTERISTICS**

Cartridge Spare Parts

ZZ96691000

25 mm Cartridge