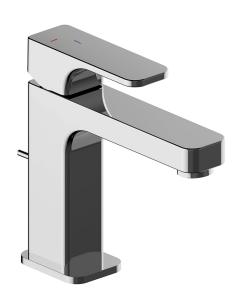

# Single lever washbasin mixer large EnergySave CUBIC\_CU000495

### MODEL **CU000495**

Single lever washbasin mixer " large " EnergySave,with automatic 1"1/4 automatic pop-up waste,G.3/8" stainless steel flexible hoses

## **EnergySave**

Thanks to the EnergySave device, only cold water will be drawn if the lever is operated in the central position, so that the water heater will not be engaged and no hot water wasted, leading to considerable savings in energy and costs. The temperature can be adjusted by rotating the lever to the left, until the desired temperature is reached.