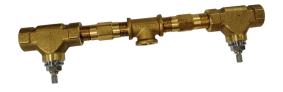

## Concealed washbasin mixer CONCEALED\_ZA033510

MODEL **ZA033510** 

Concealed washbasin mixer, with two right headvalves