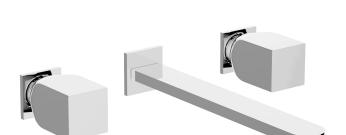

# Exposed part for concealed washbasin mixer HI-RISE\_RI013511

### MODEL RI013511

Exposed part for concealed washbasin mixer, without concealed part, for item ZA033510