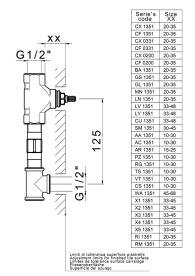

### MODEL RI013511

Exposed part for concealed washbasin mixer, without concealed part, for item ZA033510

# CHARACTERISTICS

Installation Concealed

Required concealed parts ZA033510