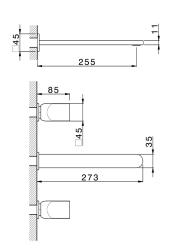

# Exposed part for concealed washbasin mixer HI-RISE\_RI013511

### MODEL RI013511

Exposed part for concealed washbasin mixer, without concealed part, for item ZA033510

# CHARACTERISTICS

Installation Concealed

Required concealed parts ZA033510