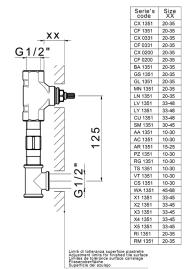

## Concealed washbasin mixer CONCEALED\_ZA033510

MODEL **ZA033510** 

Concealed washbasin mixer, with two right headvalves

#### **CHARACTERISTICS**

Concealed 1

2024-12-04