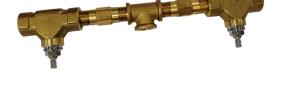

## Concealed washbasin mixer CONCEALED\_ZA033510

MODEL **ZA033510** 

Concealed washbasin mixer, with two right headvalves

## **AVAILABLE FINISHINGS**

**04** 04 Without finishing

#### **CHARACTERISTICS**

Concealed 1

2024-12-04