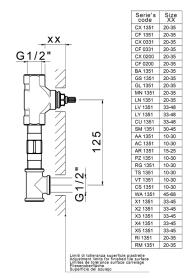

### Concealed washbasin mixer CONCEALED\_ZA033510

MODEL

ZA033510

Concealed washbasin mixer, with two right headvalves

**AVAILABLE FINISHINGS** 

**04** 04 Without finishing

**CHARACTERISTICS** 

Concealed 1