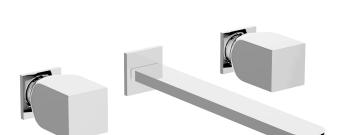

#### MODEL RI013511

Exposed part for concealed washbasin mixer, without concealed part, for item ZA033510

## CHARACTERISTICS

Installation Concealed

Required concealed parts ZA033510