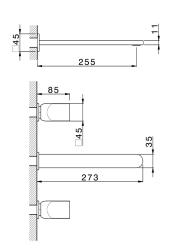

#### MODEL RI013511

Exposed part for concealed washbasin mixer, without concealed part, for item ZA033510

## CHARACTERISTICS

Installation Concealed

Required concealed parts ZA033510