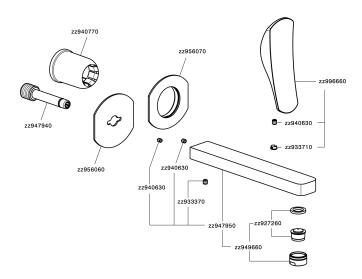

## **CHARACTERISTICS**

Installation Concealed Required concealed parts ZA002450