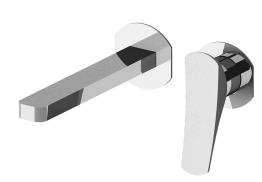

## Exposed part for single lever washbasin valve ROADSTER ACCENT\_RA005510

MODEL RA005510

Exposed part for single lever washbasin valve, without concealed part, spout L.200 mm, for item Easy-Box ZA002450-ZA025510