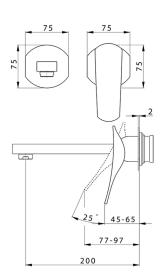

## Exposed part for single lever washbasin valve ROADSTER ACCENT\_RA005510

MODEL RA005510

Exposed part for single lever washbasin valve, without concealed part, spout L.200 mm, for item Easy-Box ZA002450-ZA025510