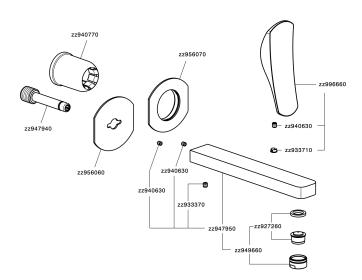

## **CHARACTERISTICS**

Installation Concealed Required concealed parts ZA002450