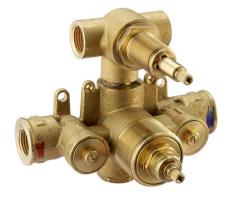

## Concealed thermostatic shower valve, 2-outlets CONCEALED\_ZA018101

MODEL ZA018101

Concealed thermostatic shower valve, 2-outlets, with 1/2" 2 outlet deviastop cartridge, without trim kit

AVAILABLE FINISHINGS

#### CHARACTERISTICS

Concealed1Cartridge Spare Parts24.04A.PP8x20 Plus P Thermostatic Valve

Piastra/Plate/Plaque/Platte/Placa 2-3mm: XX 25-40 YY 76-91 10 mm: XX 16-31 YY 65-80

The Cisal Devia Stop technology allows to adjust the water flow and to direct it to the selected output point (overhead soaker, hand shower, etc).