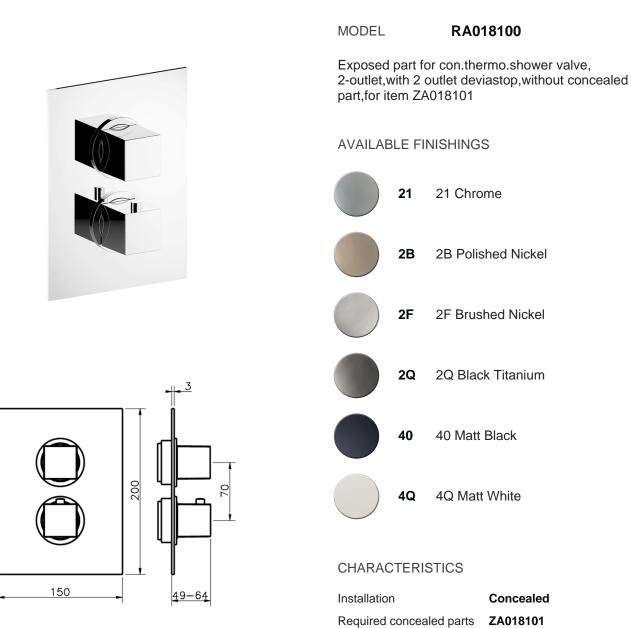

## Exposed part for con.thermo.shower valve, 2-outlet ROADSTER ACCENT\_RA018100





## Thermostatic

The Cisal thermostatic is your personal water manager, helping you to handle, control and save water and energy.



# cisal

## Concealed thermostatic shower valve, 2-outlets CONCEALED\_ZA018101



MODEL ZA018101

Concealed thermostatic shower valve, 2-outlets, with 1/2" 2 outlet deviastop cartridge, without trim kit

AVAILABLE FINISHINGS



04 04 Without finishing

#### CHARACTERISTICS

Concealed1Cartridge Spare Parts24.04A.PP8x20 Plus P Thermostatic Valve



Piastra/Plate/Plaque/Platte/Placa 2-3mm: XX 25-40 YY 76-91 10 mm: XX 16-31 YY 65-80



The Cisal Devia Stop technology allows to adjust the water flow and to direct it to the selected output point (overhead soaker, hand shower, etc).



## Thermostatic

The Cisal thermostatic is your personal water manager, helpi