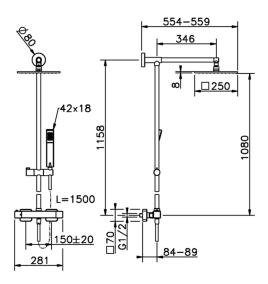

### MODEL RAC78010

Thermostatic shower column, 2-functions,2 outlet deviastop,not adjustable riser column,sliding handshower holder,42x18 mm ABS Quad one spray handshower,250x250 mm BRASS square showerhead,150 cm smooth SILVERFLEX Flexible Hose