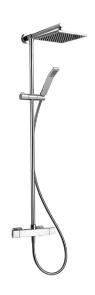

# Thermostatic shower column, 2-functions ROADSTER ACCENT\_RAC78010

### MODEL RAC78010

Thermostatic shower column, 2-functions,2 outlet deviastop,not adjustable riser column,sliding handshower holder,42x18 mm ABS Quad one spray handshower,250x250 mm BRASS square showerhead,150 cm smooth SILVERFLEX Flexible Hose