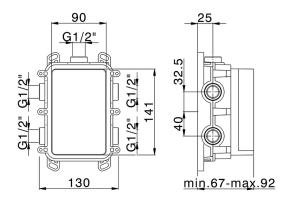

### MODEL MN0BT030

Exposed part for Thermostatic One Box Valve,wth 1-2-3 outlet deviastop,Minimum depth of installation: 67 mm,without concealed part,for items ZA00B030-ZA00B031

### **CHARACTERISTICS**

Cartridge Spare Parts 24.04A.PP

8x20 Plus P Thermostatic Valve

Installation Concealed

Required concealed parts ZA00B031

**ZA00B030** 