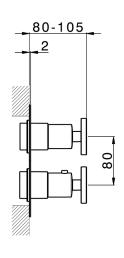

### MODEL MN0BT030

Exposed part for Thermostatic One Box Valve,wth 1-2-3 outlet deviastop,Minimum depth of installation: 67 mm,without concealed part,for items ZA00B030-ZA00B031

### **CHARACTERISTICS**

Cartridge Spare Parts 24.04A.PP

8x20 Plus P Thermostatic Valve

Installation Concealed

Required concealed parts ZA00B031

**ZA00B030** 