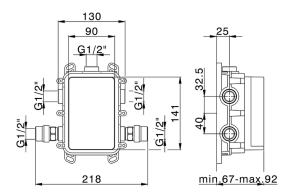

### MODEL MN0BT030

Exposed part for Thermostatic One Box Valve,wth 1-2-3 outlet deviastop,Minimum depth of installation: 67 mm,without concealed part,for items ZA00B030-ZA00B031

### **CHARACTERISTICS**

Cartridge Spare Parts 24.04A.PP

8x20 Plus P Thermostatic Valve

Installation Concealed

Required concealed parts ZA00B031

**ZA00B030** 