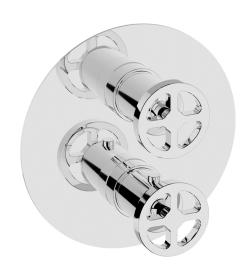

# **Exposed part for Thermostatic One Box Valve ONE BOX\_MN0BT030**

### MODEL MN0BT030

Exposed part for Thermostatic One Box Valve,wth 1-2-3 outlet deviastop,Minimum depth of installation: 67 mm,without concealed part,for items ZA00B030-ZA00B031

## **Exposed part for Thermostatic One Box Valve ONE BOX\_MN0BT030**

MN0BT030

https://en.cisal.it/exposed-part-for-thermostatic-one-box-valve-one-box-mn0bt030