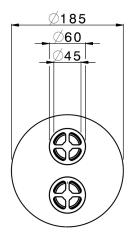

### MODEL MN0BT030

Exposed part for Thermostatic One Box Valve,wth 1-2-3 outlet deviastop,Minimum depth of installation: 67 mm,without concealed part,for items ZA00B030-ZA00B031

### **CHARACTERISTICS**

Cartridge Spare Parts 24.04A.PP

8x20 Plus P Thermostatic Valve

Installation Concealed

Required concealed parts ZA00B031

**ZA00B030** 