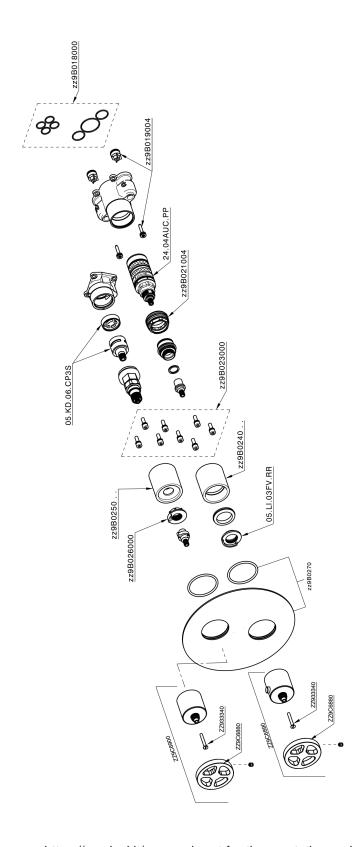

### **CHARACTERISTICS**

Cartridge Spare Parts 24.04A.PP

8x20 Plus P Thermostatic Valve

Installation Concealed

Required concealed parts ZA00B031

**ZA00B030** 

#### **CHARACTERISTICS**

Concealed 1