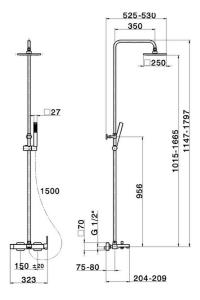

#### **MODEL** RR004121

3-functions single lever bath set,2 outlet diverter, adjustable riser column, sliding shower bracket, ABS 27x27mm one spray minimalist square handshower,250x250 mm Brass square showerhead 8 mm thick, 150 cm smooth SILVERFLEX Flexible Hose