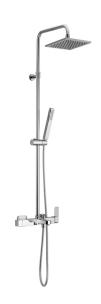

#### **MODEL** RR004121

3-functions single lever bath set,2 outlet diverter, adjustable riser column, sliding shower bracket, ABS 27x27mm one spray minimalist square handshower,250x250 mm Brass square showerhead 8 mm thick, 150 cm smooth SILVERFLEX Flexible Hose