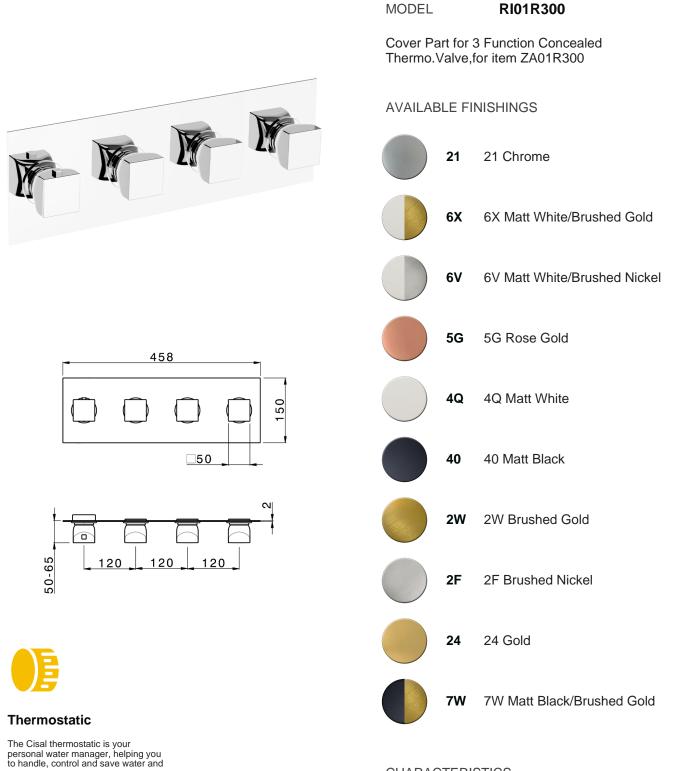

# Cover Part for 3 Function Concealed Thermo. Valve HI-RISE\_RI01R300

CHARACTERISTICS

| Installation             | Concealed |
|--------------------------|-----------|
| Required concealed parts | ZA01R300  |