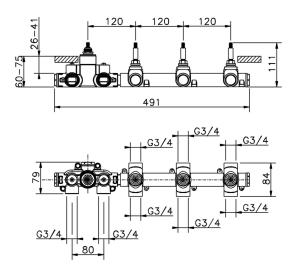

# **3 Function Concealed Thermostatic Built-in Part CONCEALED\_ZA01R300**

MODEL ZA01R300

3 Function Concealed Thermostatic Built-in Part

### CHARACTERISTICS

| HF Thermostatic Valve |  |
|-----------------------|--|
| 23.51A.HF             |  |
| 1                     |  |
|                       |  |