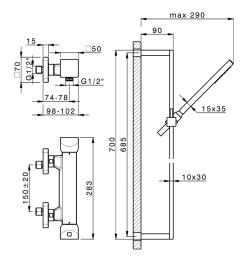

### MODEL RIS01010

Thermostatic shower mixer with sliding bar,70 cm sliding rail bar with sliding bracket,35x15 mm Brass minimalistic one spray handshower,150 cm smooth SUPREME Flexible Hose