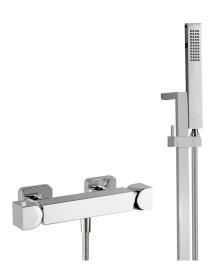

# Thermostatic shower mixer with sliding bar HI-RISE\_RIS01010

### MODEL RIS01010

Thermostatic shower mixer with sliding bar,70 cm sliding rail bar with sliding bracket,35x15 mm Brass minimalistic one spray handshower,150 cm smooth SUPREME Flexible Hose