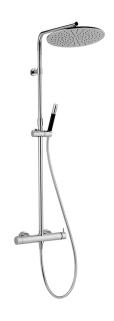

### MODEL LN004030

2-function single lever shower set,2 outlet deviastop,adjustable riser column,sliding shower bracket,Brass minimalistic one spray handshower,300 mm Brass round headshower,150 cm smooth SUPREME Flexible Hose