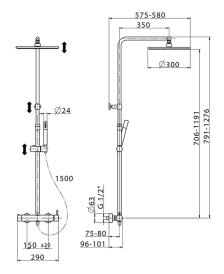

### MODEL LN004030

2-function single lever shower set,2 outlet deviastop,adjustable riser column,sliding shower bracket,Brass minimalistic one spray handshower,300 mm Brass round headshower,150 cm smooth SUPREME Flexible Hose