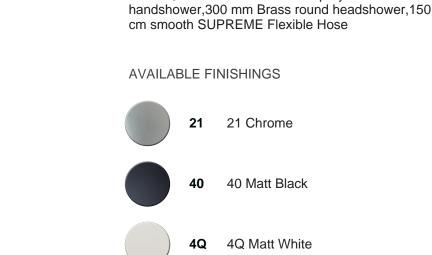

G 1/2" 63 

75-80 96-101

1

1€

Ħ

150 ±20 290

21 21 Chrome 40 40 Matt Black 4Q 4Q Matt White

ZZ95409000