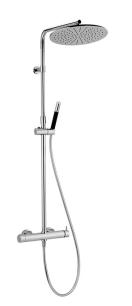

## 2-function single lever shower set NUOVA LESS\_LN004030

MODEL

575-580 350

Ø300

706-1191 791-1276

1

Ø24

1500

LN004030

2-function single lever shower set,2 outlet deviastop,adjustable riser column,sliding shower

bracket, Brass minimalistic one spray