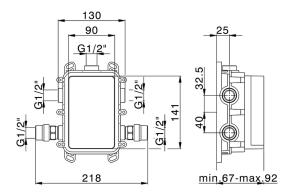

# One Box Universal Concealed Part ONE BOX\_ZA00B031

## MODEL ZA00B031

One Box Universal Concealed Part, for 1,2 or 3 outlet thermostatic or single lever, without trim kit, with noise reducers, with sealing gasket