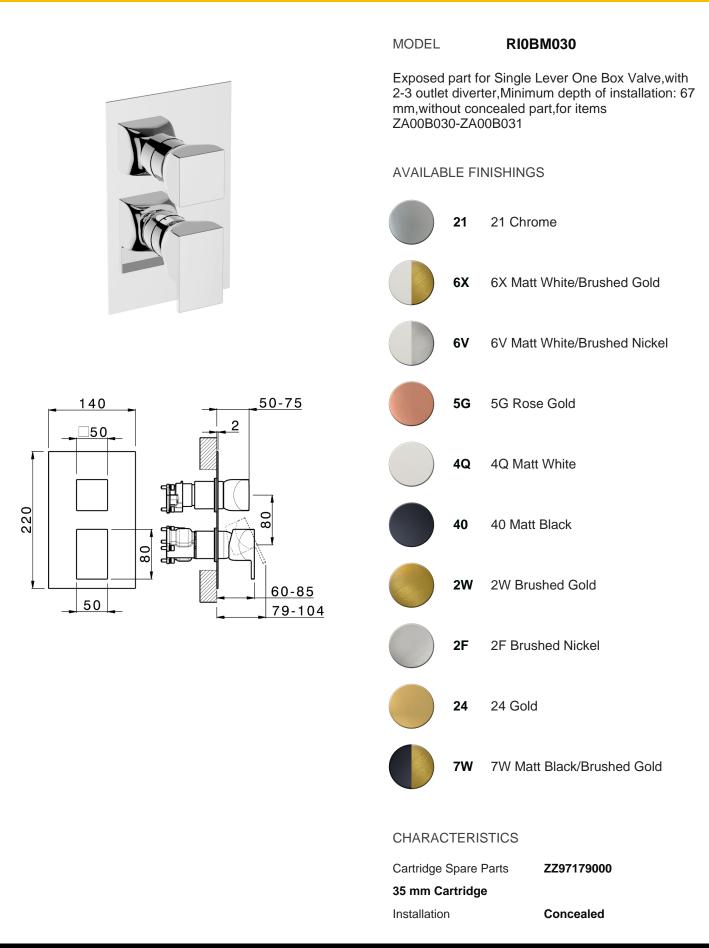

## Exposed part for Single Lever One Box Valve ONE BOX\_RI0BM030

Required concealed parts ZA00B031 ZA00B030