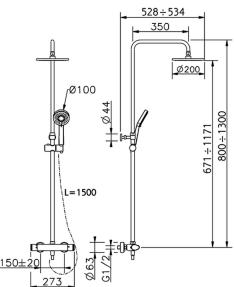

### MODEL **A3C82020**

2-functions Thermostatic shower set,2 outlet deviastop,adjustable riser column,sliding handshower holder,100 mm ABS Lodge 3 spray handshower,D.200 mm round showerhead Brass,150 cm smooth SILVERFLEX Flexible Hose