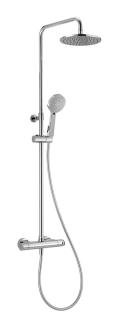

### MODEL **A3C82020**

2-functions Thermostatic shower set,2 outlet deviastop,adjustable riser column,sliding handshower holder,100 mm ABS Lodge 3 spray handshower,D.200 mm round showerhead Brass,150 cm smooth SILVERFLEX Flexible Hose