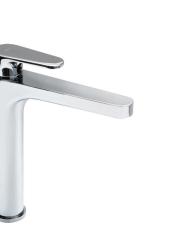

## Single lever tall washbasin mixer ALMA\_A3003540

MODEL **A3003540** 

Single lever tall washbasin mixer, without automatic pop-up waste, G.3/8" stainless steel flexible hoses

ZZ95435000

Single lever tall washbasin mixer ALMA\_A3003540

https://en.cisal.it/single-lever-tall-washbasin-mixer-almaa3003540

2024-05-04