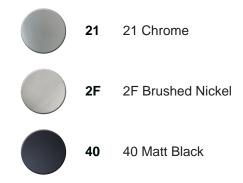

## Single lever tall washbasin mixer ALMA\_A3003540



MODEL **A3003540** 

Single lever tall washbasin mixer, without automatic pop-up waste, G.3/8" stainless steel flexible hoses

ZZ95435000

## AVAILABLE FINISHINGS



## CHARACTERISTICS

Cartridge Spare Parts **35 mm Cartridge** 





## EcoStop

EcoStop feature limits water flow to approximately 50% of maximum output with one point of resistance on setting. Push slightly past the middle stop only when full water output is required. This will save water up to 50%.





Single lever tall washbasin mixer ALMA\_A3003540



https://en.cisal.it/single-lever-tall-washbasin-mixer-almaa3003540

2024-05-04