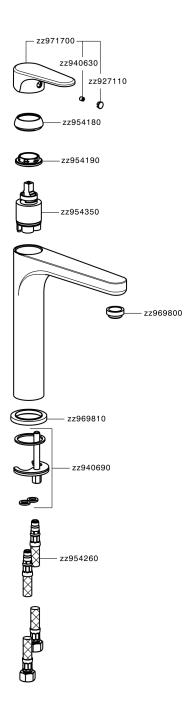

## Single lever tall washbasin mixer ALMA\_A3003540



MODEL **A3003540** 

Single lever tall washbasin mixer, without automatic pop-up waste, G.3/8" stainless steel flexible hoses

ZZ95435000

## AVAILABLE FINISHINGS



## CHARACTERISTICS

Cartridge Spare Parts **35 mm Cartridge** 





## EcoStop

EcoStop feature limits water flow to approximately 50% of maximum output with one point of resistance on setting. Push slightly past the middle stop only when full water output is required. This will save water up to 50%.





Single lever tall washbasin mixer ALMA\_A3003540



https://en.cisal.it/single-lever-tall-washbasin-mixer-almaa3003540

2024-05-04