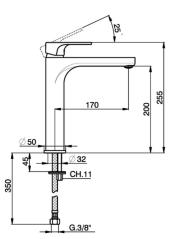

## Single lever tall washbasin mixer ALMA\_A3003540

MODEL **A3003540** 

Single lever tall washbasin mixer, without automatic pop-up waste, G.3/8" stainless steel flexible hoses

ZZ95435000

Single lever tall washbasin mixer ALMA\_A3003540

https://en.cisal.it/single-lever-tall-washbasin-mixer-almaa3003540

2024-05-04