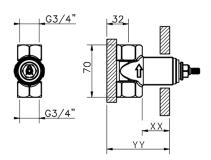

# 3/4 Stopvalve concealed part CONCEALED\_ZA003330

MODEL ZA003330

3/4" Stopvalve concealed part, opening counterclockwise

**AVAILABLE FINISHINGS** 

**04** 04 Without finishing

**CHARACTERISTICS** 

Concealed 1

Piastra/Plate/Plaque/Platte/Placa 2-3mm: XX 31-46 YY 80-95 10mm: XX 25-40 YY 76-91

2024-05-07