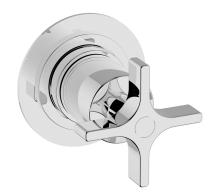

# Stopvalve exposed part GRACE\_GS003310

MODEL **GS003310** 

Stopvalve exposed part, without concealed part, for item ZA003330-ZA003340

### **CHARACTERISTICS**

Installation Concealed
Required concealed parts ZA003340
ZA003330