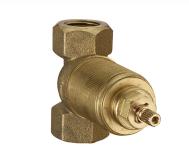

# Stopvalve exposed part GRACE\_GS003310

MODEL **GS003310** 

Stopvalve exposed part, without concealed part, for item ZA003330-ZA003340

### **CHARACTERISTICS**

Installation Concealed
Required concealed parts ZA003340
ZA003330