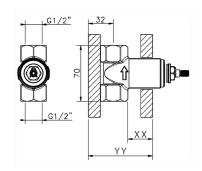

# 1/2 Stopvalve concealed part CONCEALED\_ZA003340

MODEL ZA003340

1/2" Stopvalve concealed part,opening counterclockwise

**AVAILABLE FINISHINGS** 

**04** 04 Without finishing

**CHARACTERISTICS** 

Concealed 1

Piastra/Plate/Plaque/Platte/Placa 2-3mm: XX 31-46 YY 80-95 10mm: XX 25-40 YY 76-91