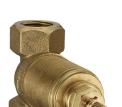

# 3/4 Stopvalve concealed part CONCEALED\_ZA003330

MODEL ZA003330

3/4" Stopvalve concealed part, opening counterclockwise

**AVAILABLE FINISHINGS** 

**04** 04 Without finishing

**CHARACTERISTICS** 

Concealed 1

Piastra/Plate/Plaque/Platte/Placa 2-3mm: XX 31-46 YY 80-95 10mm: XX 25-40 YY 76-91

2024-05-07