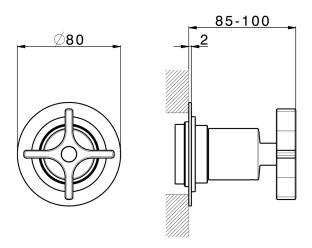

# Stopvalve exposed part GRACE\_GS003310

MODEL **GS003310** 

Stopvalve exposed part, without concealed part, for item ZA003330-ZA003340

### **CHARACTERISTICS**

Installation Concealed
Required concealed parts ZA003340
ZA003330