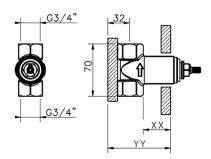

# 3/4 Stopvalve concealed part CONCEALED\_ZA003330

MODEL ZA003330

3/4" Stopvalve concealed part, opening counterclockwise

**AVAILABLE FINISHINGS** 

**04** 04 Without finishing

**CHARACTERISTICS** 

Concealed 1

Piastra/Plate/Plaque/Platte/Placa 2-3mm: XX 31-46 YY 80-95 10mm: XX 25-40 YY 76-91

2024-05-02