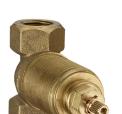

# Stopvalve exposed part GRACE\_GS003310

MODEL **GS003310** 

Stopvalve exposed part, without concealed part, for item ZA003330-ZA003340

### **CHARACTERISTICS**

Installation Concealed
Required concealed parts ZA003340
ZA003330