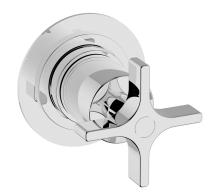

# Stopvalve exposed part GRACE\_GS003310

MODEL **GS003310** 

Stopvalve exposed part, without concealed part, for item ZA003330-ZA003340

## **AVAILABLE FINISHINGS**

21 Chrome

2F 2F Brushed Nickel

2W 2W Brushed Gold

5H Dark Brass Brushed

**5L** 5L Brushed Black Titanium

6T 6T Chrome/Matt Black

### **CHARACTERISTICS**

Installation Concealed
Required concealed parts ZA003340
ZA003330