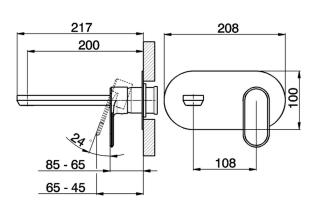

#### **MODEL** LV005510

Exposed part for single lever washbasin valve, without concealed part, spout L.200 mm, for item Easy-Box ZA002450-ZA025510

### **CHARACTERISTICS**

Installation Concealed Required concealed parts ZA002450