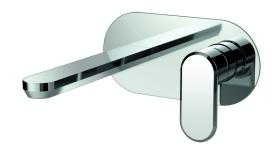

# **Exposed part for single lever washbasin valve LINEAVIVA\_LV005510**

#### **MODEL** LV005510

Exposed part for single lever washbasin valve, without concealed part, spout L.200 mm, for item Easy-Box ZA002450-ZA025510