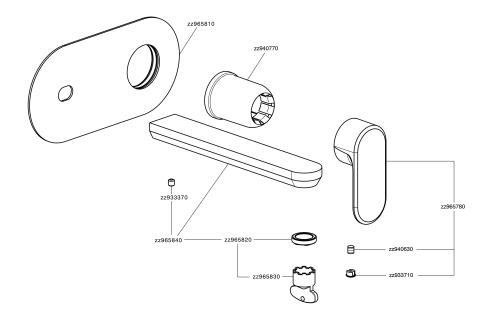

# **Exposed part for single lever washbasin valve LINEAVIVA\_LV005510**

#### **MODEL** LV005510

Exposed part for single lever washbasin valve, without concealed part, spout L.200 mm, for item Easy-Box ZA002450-ZA025510

### **CHARACTERISTICS**

Installation Concealed Required concealed parts ZA002450