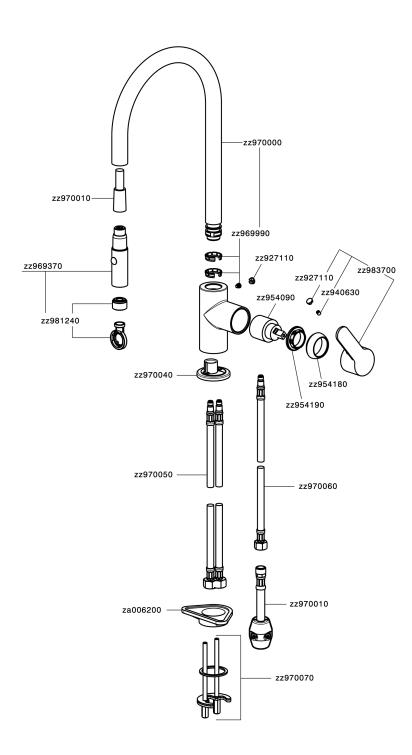

AVAILABLE FINISHINGS

21

21 Chrome

CHARACTERISTICS

Cartridge Spare Parts

35 mm Cartridge

ZZ95409000

EcoStop