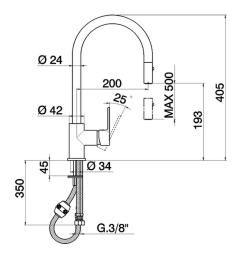

## Single lever sink mixer ES with pull out handspray KITCHEN\_C2000575

MODEL **C2000575** 

Single lever sink mixer ES with pull out handspray,swivel spout,2 sprays handshower,Nylon 175 cm.Flexible hoses