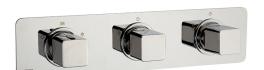

# Cover Part for 2 Function Concealed Thermo. Valve WELLNESS\_CU01R200

#### MODEL CU01R200

Cover Part for 2 Function Concealed Thermo. Valve, for item ZA01R200

### **CHARACTERISTICS**

Installation Concealed Required concealed parts ZA01R200