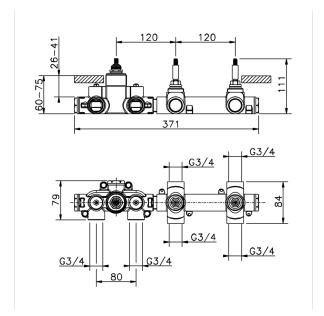

#### MODEL CU01R200

Cover Part for 2 Function Concealed Thermo. Valve, for item ZA01R200

### **CHARACTERISTICS**

Installation Concealed Required concealed parts ZA01R200