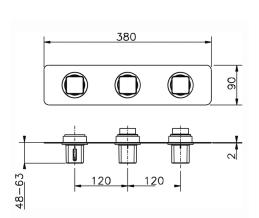

# 2 Function Concealed Thermostatic Valve CONCEALED\_ZA01R200

MODEL

2 Function Concealed Thermostatic Valve

ZA01R200

### **CHARACTERISTICS**

Concealed

Cartridge Spare Parts 23.51A.HF

**HF Thermostatic Valve** 