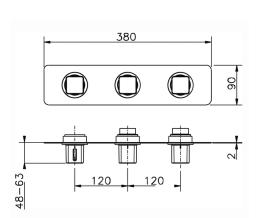

## 2 Function Concealed Thermostatic Valve CONCEALED\_ZA01R200

MODEL ZA01R200

2 Function Concealed Thermostatic Valve

#### **CHARACTERISTICS**

Concealed 1

Cartridge Spare Parts 23.51A.HF

**HF Thermostatic Valve** 