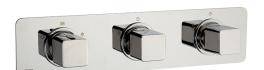

# Cover Part for 2 Function Concealed Thermo. Valve WELLNESS\_CU01R200

#### MODEL CU01R200

Cover Part for 2 Function Concealed Thermo. Valve, for item ZA01R200