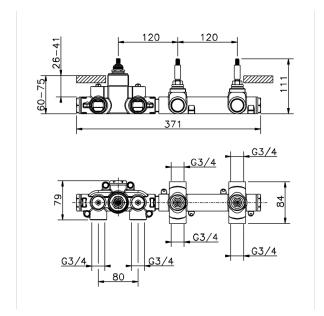

#### MODEL CU01R200

Cover Part for 2 Function Concealed Thermo. Valve, for item ZA01R200

#### **CHARACTERISTICS**

Installation Concealed Required concealed parts ZA01R200