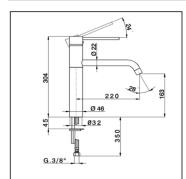

## Single lever sink mixer KITCHEN\_LL000580

MODEL LL000580

Single lever sink mixer, swivel spout, G.3/8" stainless steel flexible hoses

ZZ93196000

AVAILABLE FINISHINGS

21 Chrome

## LL000580

https://en.cisal.it/single-lever-sink-mixer-kitchenll000580