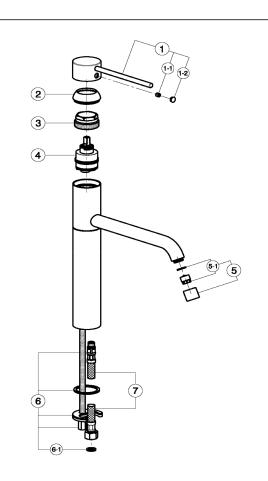

## Single lever sink mixer KITCHEN\_LL000580

cisal

LL 000**58** 

| NR  | DESCRIZIONE<br>DESCRIPTION<br>BESCREIBUNG<br>DESCRIPTION                                                      | N.CODICE<br>CODE NO.<br>WERSKNR.<br>NR.CODE | NR  | DESCRIZIONE<br>DESCRIPTION<br>BESCREIBUNG<br>DESCRIPTION                                                                 | N.CODICE<br>CODE NO.<br>WERSKNR.<br>NR.CODE | NR. | DESCRIZIONE<br>DESCRIPTION<br>BESCREIBUNG<br>DESCRIPTION | N.CODICE<br>CODE NO.<br>WERSKNR.<br>NR.CODE |
|-----|---------------------------------------------------------------------------------------------------------------|---------------------------------------------|-----|--------------------------------------------------------------------------------------------------------------------------|---------------------------------------------|-----|----------------------------------------------------------|---------------------------------------------|
| 1   | Leva monocomando "LL"<br>Lever "LL"<br>Hebel "LL"<br>Levier "LL"                                              | ZZ94404 0                                   | 5   | Aeratore M16x1<br>Mousseur M16x1<br>Perlator M16x1<br>Mousseur M16x1                                                     | ZZ94409 0                                   |     |                                                          |                                             |
| 1-1 | Grano punta piana inox M.6x6<br>Screw-stainless steel M.6x6<br>Madenschraube M.6x6<br>Vis speciale inox M.6x6 | ZZ92645 0                                   | 5-1 | Cart.aerat.M16x1<br>Mousseur cartridge M16x1<br>Kart.f/Perlator M16x1<br>Cartouche x mousseur M16x1                      | ZZ94410 0                                   |     |                                                          |                                             |
| 1-2 | Placchetta per leva neutra<br>Cap for lever<br>Abdeckkappe f/Hebel<br>Plaquette levier                        | ZZ93347 0                                   | 6   | ZZ933750<br>Installation set single lever<br>Befestigungsset<br>Set installation                                         | ZZ92886 0                                   |     |                                                          |                                             |
| 2   | Copricartuccia monocomando<br>Escutcheon cartridge<br>Abdeckkappe<br>Couvre-cartouche                         | ZZ94405 0                                   | 6-1 | Guarnizione fibra 3/8"<br>Gasket rubber 3/8"<br>Fiberdichtung 3/8"<br>Joint en fibre 3/8"                                | ZZ92696 0                                   |     |                                                          |                                             |
| 3   | Calotta bloccaggio cartuccia<br>Nut for mixing valve<br>Mutter f/Kartusche<br>Ecrou pour cartouche            | ZZ93353 0                                   | 7   | Flessibile M.11x1 3/8"F L.600<br>Flex M.11x1 3/8" L.600<br>Anschlussschlauch M.11x1 3/8" L.600<br>Flex M.11x1 3/8" L.600 | ZZ92934 0                                   |     |                                                          |                                             |
| 4   | Cartuccia monocomando<br>Mixing valve<br>Kartusche<br>Cartouche mitigeurs                                     | ZZ93196 0                                   |     |                                                                                                                          |                                             |     |                                                          |                                             |