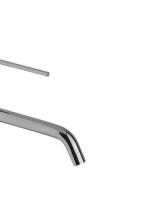

## Single lever sink mixer KITCHEN\_LL000580

MODEL LL000580

Single lever sink mixer, swivel spout, G.3/8" stainless steel flexible hoses

ZZ93196000

AVAILABLE FINISHINGS

21 Chrome

## LL000580

https://en.cisal.it/single-lever-sink-mixer-kitchenll000580