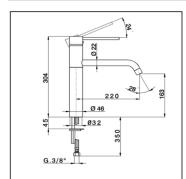

## Single lever sink mixer KITCHEN\_LL000580

cisal

LL 000**58** 

| NR  | DESCRIZIONE<br>DESCRIPTION<br>BESCREIBUNG<br>DESCRIPTION                                                      | N.CODICE<br>CODE NO.<br>WERSKNR.<br>NR.CODE | NR  | DESCRIZIONE<br>DESCRIPTION<br>BESCREIBUNG<br>DESCRIPTION                                                                 | N.CODICE<br>CODE NO.<br>WERSKNR.<br>NR.CODE | NR. | DESCRIZIONE<br>DESCRIPTION<br>BESCREIBUNG<br>DESCRIPTION | N.CODICE<br>CODE NO.<br>WERSKNR.<br>NR.CODE |
|-----|---------------------------------------------------------------------------------------------------------------|---------------------------------------------|-----|--------------------------------------------------------------------------------------------------------------------------|---------------------------------------------|-----|----------------------------------------------------------|---------------------------------------------|
| 1   | Leva monocomando "LL"<br>Lever "LL"<br>Hebel "LL"<br>Levier "LL"                                              | ZZ94404 0                                   | 5   | Aeratore M16x1<br>Mousseur M16x1<br>Perlator M16x1<br>Mousseur M16x1                                                     | ZZ94409 0                                   |     |                                                          |                                             |
| 1-1 | Grano punta piana inox M.6x6<br>Screw-stainless steel M.6x6<br>Madenschraube M.6x6<br>Vis speciale inox M.6x6 | ZZ92645 0                                   | 5-1 | Cart.aerat.M16x1<br>Mousseur cartridge M16x1<br>Kart.f/Perlator M16x1<br>Cartouche x mousseur M16x1                      | ZZ94410 0                                   |     |                                                          |                                             |
| 1-2 | Placchetta per leva neutra<br>Cap for lever<br>Abdeckkappe f/Hebel<br>Plaquette levier                        | ZZ93347 0                                   | 6   | ZZ933750<br>Installation set single lever<br>Befestigungsset<br>Set installation                                         | ZZ92886 0                                   |     |                                                          |                                             |
| 2   | Copricartuccia monocomando<br>Escutcheon cartridge<br>Abdeckkappe<br>Couvre-cartouche                         | ZZ94405 0                                   | 6-1 | Guarnizione fibra 3/8"<br>Gasket rubber 3/8"<br>Fiberdichtung 3/8"<br>Joint en fibre 3/8"                                | ZZ92696 0                                   |     |                                                          |                                             |
| 3   | Calotta bloccaggio cartuccia<br>Nut for mixing valve<br>Mutter f/Kartusche<br>Ecrou pour cartouche            | ZZ93353 0                                   | 7   | Flessibile M.11x1 3/8"F L.600<br>Flex M.11x1 3/8" L.600<br>Anschlussschlauch M.11x1 3/8" L.600<br>Flex M.11x1 3/8" L.600 | ZZ92934 0                                   |     |                                                          |                                             |
| 4   | Cartuccia monocomando<br>Mixing valve<br>Kartusche<br>Cartouche mitigeurs                                     | ZZ93196 0                                   |     |                                                                                                                          |                                             |     |                                                          |                                             |