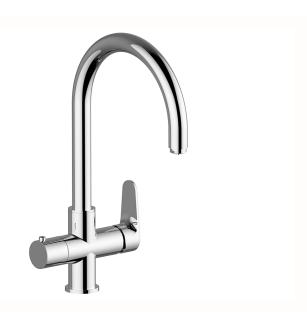

## Single handle Kitchen AquaPura KITCHEN\_A3000985

MODEL **A3000985** 

Single handle Kitchen AquaPura, with filtered water, swivel spout, G.3/8" stainless steel flexible hoses

**AVAILABLE FINISHINGS** 

21 Chrome