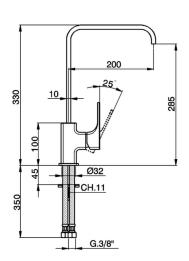

#### MODEL **CU002535**

Single lever sink mixer Energysave, swivel spout, G.3/8" stainless steel flexible hoses

#### **CHARACTERISTICS**

Cartridge Spare Parts

ZZ96691000

25 mm Cartridge