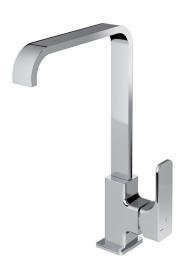

#### MODEL **CU002535**

Single lever sink mixer Energysave, swivel spout, G.3/8" stainless steel flexible hoses