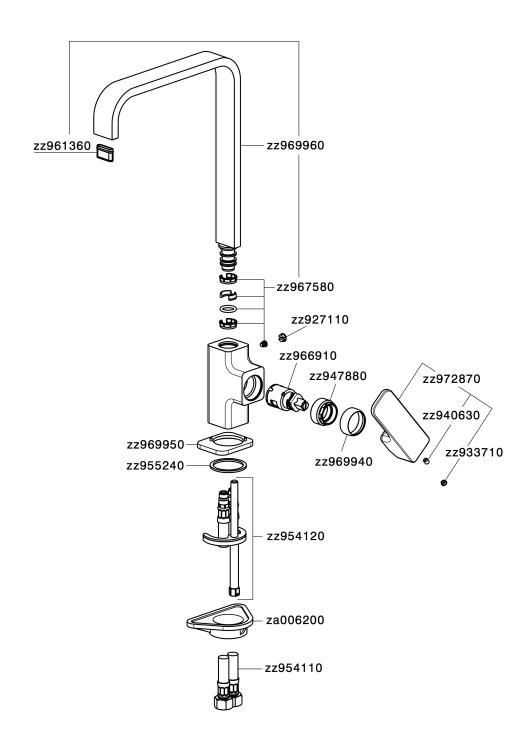

hed Nickel



2F 2F Brushed Nickel



40 Matt Black

#### **CHARACTERISTICS**

Cartridge Spare Parts

ZZ96691000

25 mm Cartridge



### **EcoStop**

EcoStop feature limits water flow to approximately 50% of maximum output with one point of resistance on setting. Push slightly past the middle stop only when full water output is required. This will save water up to 50%.



## **EnergySave**

Thanks to the EnergySave device, only cold water will be drawn if the lever is operated in the central position, so that the water heater will not be engaged and no hot water wasted, leading to considerable savings in energy and costs. The temperature can be adjusted by rotating the lever to the left, until the desired temperature is reached.





# Single lever sink mixer Energysave KITCHEN\_CU002535



CU002535

https://en.cisal.it/single-lever-sink-mixer-energysave-kitchencu002535