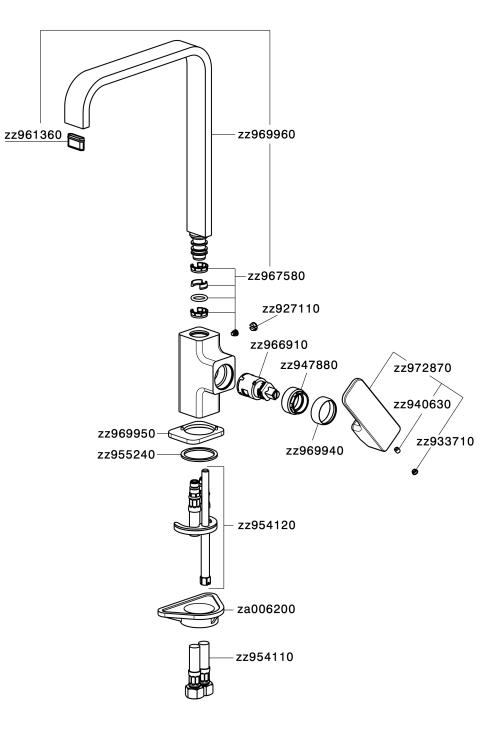

## Single lever sink mixer Energysave KITCHEN\_CU002535

CHARACTERISTICS
Cartridge Spare Parts
ZZ96691000

25 mm Cartridge