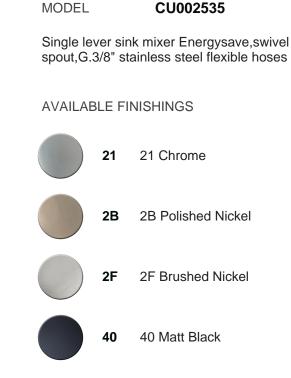

## Single lever sink mixer Energysave KITCHEN\_CU002535

CHARACTERISTICS
Cartridge Spare Parts
ZZ96691000

25 mm Cartridge

## Single lever sink mixer Energysave KITCHEN\_CU002535

https://en.cisal.it/single-lever-sink-mixer-energysave-kitchencu002535

2024-04-29