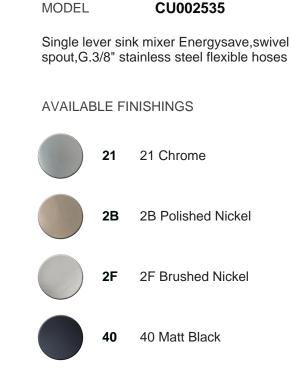

## Single lever sink mixer Energysave KITCHEN\_CU002535

CHARACTERISTICS
Cartridge Spare Parts
ZZ96691000

25 mm Cartridge