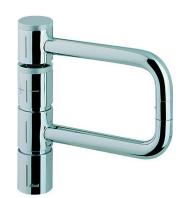

## Single lever articulated sink mixer KITCHEN\_LC000530

MODEL LC000530

Single lever articulated sink mixer, swivel spout, G.3/8" stainless steel flexible hose

## Single lever articulated sink mixer KITCHEN\_LC000530