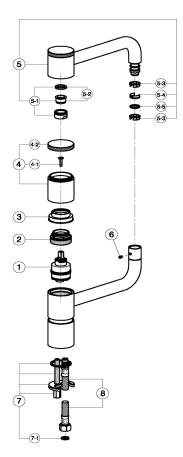

## **LC** 00053

| NR. | DESCRIZIONE DESCRIPTION BESCREIBUNG DESCRIPTION                                           | N.CODICE<br>CODE NO.<br>WERSKNR.<br>NR.CODE | NR. | DESCRIZIONE<br>DESCRIPTION<br>BESCREIBUNG<br>DESCRIPTION                                                                                              | N.CODICE<br>CODE NO.<br>WERSKNR.<br>NR.CODE | NR  | DESCRIZIONE<br>DESCRIPTION<br>BESCREIBUNG<br>DESCRIPTION                                                                 | N.CODICE<br>CODE NO.<br>WERSKNR.<br>NR.CODE |
|-----|-------------------------------------------------------------------------------------------|---------------------------------------------|-----|-------------------------------------------------------------------------------------------------------------------------------------------------------|---------------------------------------------|-----|--------------------------------------------------------------------------------------------------------------------------|---------------------------------------------|
| 1   | Cartuccia monocomando<br>Mixing valve<br>Kartusche<br>Cartouche mitigeurs                 | ZZ944160                                    | 5   | Canna sup.monoc.lavel. High spout for single lever sink mixer Oberer Auslauf f.Spültischbatterie Bec sepérieur mitigeur évier                         | ZZ944140                                    | 6   | Vite M.4x4,5 tc. tc.<br>Screw M.4x4,5<br>Schraube M.4x4,5<br>Vis M.4x4,5                                                 | ZZ941010                                    |
| 2   | Calotta bloccaggio cartuccia Nut for mixing valve Mutter f/Kartusche Ecrou pour cartouche | ZZ937930                                    | 5-1 | Aeratore M24x1 IA Cascade  Mousseur M24x1 IA Cascade  Perlator M24x1 IA Cascade  Mousseur M24x1 Cascade                                               | ZZ944150                                    | 7   | Set installazione monoforo<br>Installation set single hole<br>Befestigungsset<br>Set installation                        | ZZ928280                                    |
| 3   | Copricartuccia monocomando<br>Escutcheon cartridge<br>Abdeckkappe<br>Couvre-cartouche     | ZZ944110                                    | 5-2 | Cartuccia per aeratore M. 24x1 Cascade<br>Mousseur cartridge M.24x1 Cascade<br>Kart. f/Perlator M.24x1 Cascade<br>Cartouche x mousseur M.24x1 Cascade | ZZ933990                                    | 7-1 | Guarnizione fibra 3/8" Gasket rubber 3/8" Fiberdichtung 3/8" Joint en fibre 3/8"                                         | ZZ926960                                    |
| 4   | Leva monocomando "LC" Lever "LC" Hebel "LC" Levier "LC"                                   | ZZ944120                                    | 5-3 | Anello per canna<br>Ring for spout<br>Ring fuer Auslauf<br>Bague pour bec                                                                             | ZZ941020                                    | 8   | Flessibile M.11x1 3/8"F L.365<br>Flex M.11x1 3/8" L.365<br>Anschlussschlauch M.11x1 3/8" L.365<br>Flex M.11x1 3/8" L.365 | ZZ928420                                    |
| 4-1 | Vite M.4x17<br>Screw M.4x17<br>Schraube M.4x17<br>Vis M.4x17                              | ZZ933090                                    | 5-4 | Rondella antifrizione Dichtung fuer Huelse Washer for covering tube Joint pour bague couverture                                                       | ZZ941030                                    |     |                                                                                                                          |                                             |
| 4-2 | Placch.leva monoc."LC" Cap lever "LC" Abdeckkappe "LC" Plaquette levier "LC"              | ZZ944130                                    | 5-5 | O.R. 11 NBR 75 SH.                                                        | ZZ926900                                    |     |                                                                                                                          |                                             |