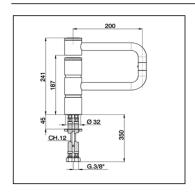

## Single lever articulated sink mixer KITCHEN\_LC000530

MODEL LC000530

Single lever articulated sink mixer, swivel spout, G.3/8" stainless steel flexible hose

## Single lever articulated sink mixer KITCHEN\_LC000530