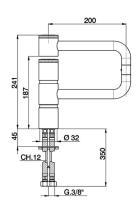

## **LC** 00053

| NR. | DESCRIZIONE DESCRIPTION BESCREIBUNG DESCRIPTION                                           | N.CODICE<br>CODE NO.<br>WERSKNR.<br>NR.CODE | NR. | DESCRIZIONE<br>DESCRIPTION<br>BESCREIBUNG<br>DESCRIPTION                                                                                              | N.CODICE<br>CODE NO.<br>WERSKNR.<br>NR.CODE | NR  | DESCRIZIONE<br>DESCRIPTION<br>BESCREIBUNG<br>DESCRIPTION                                                                 | N.CODICE<br>CODE NO.<br>WERSKNR.<br>NR.CODE |
|-----|-------------------------------------------------------------------------------------------|---------------------------------------------|-----|-------------------------------------------------------------------------------------------------------------------------------------------------------|---------------------------------------------|-----|--------------------------------------------------------------------------------------------------------------------------|---------------------------------------------|
| 1   | Cartuccia monocomando<br>Mixing valve<br>Kartusche<br>Cartouche mitigeurs                 | ZZ944160                                    | 5   | Canna sup.monoc.lavel. High spout for single lever sink mixer Oberer Auslauf f.Spültischbatterie Bec sepérieur mitigeur évier                         | ZZ944140                                    | 6   | Vite M.4x4,5 tc. tc.<br>Screw M.4x4,5<br>Schraube M.4x4,5<br>Vis M.4x4,5                                                 | ZZ941010                                    |
| 2   | Calotta bloccaggio cartuccia Nut for mixing valve Mutter f/Kartusche Ecrou pour cartouche | ZZ937930                                    | 5-1 | Aeratore M24x1 IA Cascade  Mousseur M24x1 IA Cascade  Perlator M24x1 IA Cascade  Mousseur M24x1 Cascade                                               | ZZ944150                                    | 7   | Set installazione monoforo<br>Installation set single hole<br>Befestigungsset<br>Set installation                        | ZZ928280                                    |
| 3   | Copricartuccia monocomando<br>Escutcheon cartridge<br>Abdeckkappe<br>Couvre-cartouche     | ZZ944110                                    | 5-2 | Cartuccia per aeratore M. 24x1 Cascade<br>Mousseur cartridge M.24x1 Cascade<br>Kart. f/Perlator M.24x1 Cascade<br>Cartouche x mousseur M.24x1 Cascade | ZZ933990                                    | 7-1 | Guarnizione fibra 3/8" Gasket rubber 3/8" Fiberdichtung 3/8" Joint en fibre 3/8"                                         | ZZ926960                                    |
| 4   | Leva monocomando "LC" Lever "LC" Hebel "LC" Levier "LC"                                   | ZZ944120                                    | 5-3 | Anello per canna<br>Ring for spout<br>Ring fuer Auslauf<br>Bague pour bec                                                                             | ZZ941020                                    | 8   | Flessibile M.11x1 3/8"F L.365<br>Flex M.11x1 3/8" L.365<br>Anschlussschlauch M.11x1 3/8" L.365<br>Flex M.11x1 3/8" L.365 | ZZ928420                                    |
| 4-1 | Vite M.4x17<br>Screw M.4x17<br>Schraube M.4x17<br>Vis M.4x17                              | ZZ933090                                    | 5-4 | Rondella antifrizione Dichtung fuer Huelse Washer for covering tube Joint pour bague couverture                                                       | ZZ941030                                    |     |                                                                                                                          |                                             |
| 4-2 | Placch.leva monoc."LC" Cap lever "LC" Abdeckkappe "LC" Plaquette levier "LC"              | ZZ944130                                    | 5-5 | O.R. 11 NBR 75 SH.                                                        | ZZ926900                                    |     |                                                                                                                          |                                             |