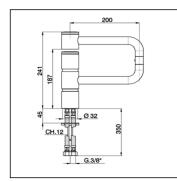

## Single lever articulated sink mixer KITCHEN\_LC000530

cisal

## LC000530

https://en.cisal.it/single-lever-articulated-sink-mixer-kitchen-lc000530