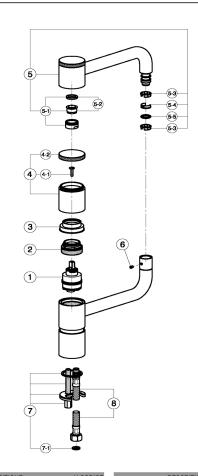

## LC 00053

| NR  | DESCRIZIONE<br>DESCRIPTION<br>BESCREIBUNG<br>DESCRIPTION                                           | N.CODICE<br>CODE NO.<br>WERSKNR.<br>NR.CODE | NR.                         | DESCRIZIONE<br>DESCRIPTION<br>BESCREIBUNG<br>DESCRIPTION                                                                          | N.CODICE<br>CODE NO.<br>WERSKNR.<br>NR.CODE | NR  | DESCRIZIONE<br>DESCRIPTION<br>BESCREIBUNG<br>DESCRIPTION                                                                 | N.CODICE<br>CODE NO.<br>WERSKNR.<br>NR.CODE |
|-----|----------------------------------------------------------------------------------------------------|---------------------------------------------|-----------------------------|-----------------------------------------------------------------------------------------------------------------------------------|---------------------------------------------|-----|--------------------------------------------------------------------------------------------------------------------------|---------------------------------------------|
| 1   | Cartuccia monocomando<br>Mixing valve<br>Kartusche<br>Cartouche mitigeurs                          | ZZ944160                                    | 5 High<br>Obere             | a sup.monoc.lavel.<br>spout for single lever sink mixer<br>ar Auslauf f.Spültischbatterie<br>epérieur mitigeur évier              | ZZ944140                                    | 6   | Vite M.4x4,5 tc. tc.<br>Screw M.4x4,5<br>Schraube M.4x4,5<br>Vis M.4x4,5                                                 | ZZ941010                                    |
| 2   | Calotta bloccaggio cartuccia<br>Nut for mixing valve<br>Mutter f/Kartusche<br>Ecrou pour cartouche | ZZ937930                                    | 5-1 Mous<br>Perlat          | ore M24x1 IA Cascade<br>seur M24x1 IA Cascade<br>or M24x1 IA Cascade<br>seur M24x1 Cascade                                        | ZZ944150                                    | 7   | Set installazione monoforo<br>Installation set single hole<br>Befestigungsset<br>Set installation                        | ZZ928280                                    |
| 3   | Copricartuccia monocomando<br>Escutcheon cartridge<br>Abdeckkappe<br>Couvre-cartouche              | ZZ944110                                    | 5-2 Mous<br>Kart.           | ccia per aeratore M. 24x1 Cascade<br>seur cartridge M.24x1 Cascade<br>//Perlator M.24x1 Cascade<br>uche x mousseur M.24x1 Cascade | ZZ933990                                    | 7-' | Guarnizione fibra 3/8"<br>Gasket rubber 3/8"<br>Fiberdichtung 3/8"<br>Joint en fibre 3/8"                                | ZZ926960                                    |
| 4   | Leva monocomando "LC"<br>Lever "LC"<br>Hebel "LC"<br>Levier "LC"                                   | ZZ944120                                    | 5-3 Ring Ring               | o per canna<br>ior spout<br>iuer Auslauf<br>a pour bec                                                                            | ZZ941020                                    | 8   | Flessibile M.11x1 3/8"F L.365<br>Flex M.11x1 3/8" L.365<br>Anschlussschlauch M.11x1 3/8" L.365<br>Flex M.11x1 3/8" L.365 | ZZ928420                                    |
| 4-1 | Vite M.4x17<br>Screw M.4x17<br>Schraube M.4x17<br>Vis M.4x17                                       | ZZ933090                                    | 5-4 Dichte<br>Wash          | ella antifrizione<br>ung fuer Huelse<br>er for covering tube<br>pour bague couverture                                             | ZZ941030                                    |     |                                                                                                                          |                                             |
| 4-2 | Placch.leva monoc."LC"<br>Cap lever "LC"<br>Abdeckkappe "LC"<br>Plaquette levier "LC"              | ZZ944130                                    | 5-5 <sup>O.R.</sup><br>O.R. | 11 NBR 75 SH.<br>11 NBR 75 SH.<br>11 NBR 75 SH.<br>11 NBR 75 SH.                                                                  | ZZ926900                                    |     |                                                                                                                          |                                             |