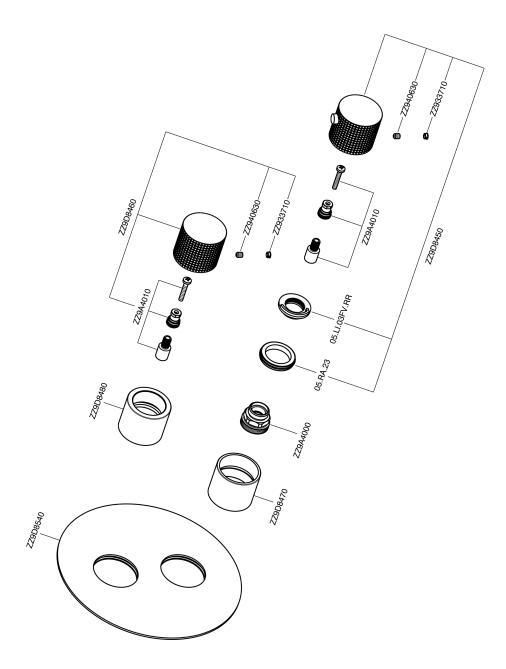

#### CHARACTERISTICS

Concealed1Cartridge Spare Parts24.04A.PP8x20 Plus P Thermostatic Valve

Piastra/Plate/Plaque/Platte/Placa 2-3mm: XX 25-40 YY 76-91 10 mm: XX 16-31 YY 65-80

The Cisal Devia Stop technology allows to adjust the water flow and to direct it to the selected output point (overhead soaker, hand shower, etc).