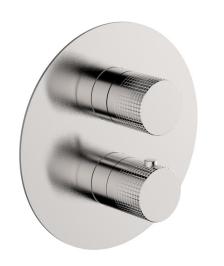

## Exposed part for con.thermo.shower valve, 2-outlet X32\_X1018100

MODEL **X1018100** 

Exposed part for con.thermo.shower valve, 2-outlet,with 2 outlet deviastop,without concealed part,for item ZA018101,Inox AISI 316L