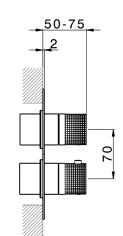

#### CHARACTERISTICS

Concealed1Cartridge Spare Parts24.04A.PP8x20 Plus P Thermostatic Valve

Piastra/Plate/Plaque/Platte/Placa 2-3mm: XX 25-40 YY 76-91 10 mm: XX 16-31 YY 65-80

The Cisal Devia Stop technology allows to adjust the water flow and to direct it to the selected output point (overhead soaker, hand shower, etc).