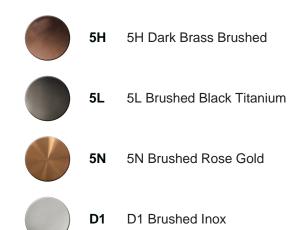

# cisal

## Exposed part for con.thermo.shower valve, 2-outlet X32\_X1018100



MODEL **X1018100** 

Exposed part for con.thermo.shower valve, 2-outlet,with 2 outlet deviastop,without concealed part,for item ZA018101,Inox AISI 316L

### AVAILABLE FINISHINGS



#### CHARACTERISTICS

| Installation             | Concealed |
|--------------------------|-----------|
| Required concealed parts | ZA018101  |







### Thermostatic

The Cisal thermostatic is your personal water manager, helping you to handle, control and save water and energy.





## Exposed part for con.thermo.shower valve, 2-outlet X32\_X1018100



https://en.cisal.it/exposed-part-for-con-thermo-shower-valve-2-outlet-x32x1018100

# cisal

## Concealed thermostatic shower valve, 2-outlets CONCEALED\_ZA018101



MODEL **ZA018101** 

Concealed thermostatic shower valve, 2-outlets, with 1/2" 2 outlet deviastop cartridge, without trim kit

AVAILABLE FINISHINGS



04 04 Without finishing

#### CHARACTERISTICS

Concealed1Cartridge Spare Parts24.04A.PP8x20 Plus P Thermostatic Valve



Pi