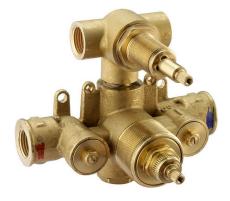

## Concealed thermostatic shower valve, 2-outlets CONCEALED\_ZA018101

MODEL **ZA018101** 

Concealed thermostatic shower valve, 2-outlets, with 1/2" 2 outlet deviastop cartridge, without trim kit

AVAILABLE FINISHINGS

#### CHARACTERISTICS

Concealed1Cartridge Spare Parts24.04A.PP8x20 Plus P Thermostatic Valve

Piastra/Plate/Plaque/Platte/Placa 2-3mm: XX 25-40 YY 76-91 10 mm: XX 16-31 YY 65-80

The Cisal Devia Stop technology allows to adjust the water flow and to direct it to the selected output point (overhead soaker, hand shower, etc).