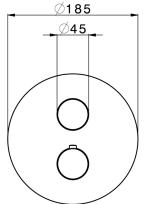

## Exposed part for con.thermo.shower valve, 2-outlet X32\_X1018100

MODEL **X1018100** 

Exposed part for con.thermo.shower valve, 2-outlet,with 2 outlet deviastop,without concealed part,for item ZA018101,Inox AISI 316L