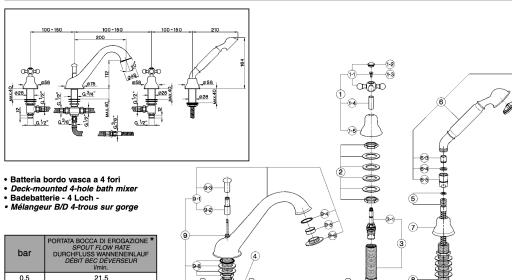

## cisal

| bar | PORTATA BOCCA DI EROGAZIONE * SPOUT FLOW RATE DURCHFLUSS WANNENEINLAUF DÉBIT BEC DÉVERSEUR Vmin. |
|-----|--------------------------------------------------------------------------------------------------|
| 0.5 | 21.5                                                                                             |
| 1   | 31.5                                                                                             |
| 2   | 44.5                                                                                             |
| 3   | 55                                                                                               |
| 4   | 67.5                                                                                             |
| 5   | /                                                                                                |

\* con rompigetto with antisplash mit Strahlregler avec brise-jet

| DESCI<br>BESCHI                                                                | RIPTION<br>REIBUNG                                                                                                                                                                                                                                                                                                                                                                                                                                                                                                                                                                                                                                                                                                                                                                                                                                                                                                                                                                                                                                                                                                                                                                                                                                                                                                                                                                                                                                                                                                                                                                                                                                                                                                                                                                                                                                                                                                                                                                                                                                                                                                             | N. CODICE<br>CODE NO.<br>WERKSNR.<br>NR. CODE                                                                                                                                                                                                                                                                                                                                                                                                                                                                                                                                                                                                                                                                                                                                                                                                                                                                                                                                                                                                                                                                                                                                                                       |
|--------------------------------------------------------------------------------|--------------------------------------------------------------------------------------------------------------------------------------------------------------------------------------------------------------------------------------------------------------------------------------------------------------------------------------------------------------------------------------------------------------------------------------------------------------------------------------------------------------------------------------------------------------------------------------------------------------------------------------------------------------------------------------------------------------------------------------------------------------------------------------------------------------------------------------------------------------------------------------------------------------------------------------------------------------------------------------------------------------------------------------------------------------------------------------------------------------------------------------------------------------------------------------------------------------------------------------------------------------------------------------------------------------------------------------------------------------------------------------------------------------------------------------------------------------------------------------------------------------------------------------------------------------------------------------------------------------------------------------------------------------------------------------------------------------------------------------------------------------------------------------------------------------------------------------------------------------------------------------------------------------------------------------------------------------------------------------------------------------------------------------------------------------------------------------------------------------------------------|---------------------------------------------------------------------------------------------------------------------------------------------------------------------------------------------------------------------------------------------------------------------------------------------------------------------------------------------------------------------------------------------------------------------------------------------------------------------------------------------------------------------------------------------------------------------------------------------------------------------------------------------------------------------------------------------------------------------------------------------------------------------------------------------------------------------------------------------------------------------------------------------------------------------------------------------------------------------------------------------------------------------------------------------------------------------------------------------------------------------------------------------------------------------------------------------------------------------|
| Handle with escutcheon "AR"                                                    |                                                                                                                                                                                                                                                                                                                                                                                                                                                                                                                                                                                                                                                                                                                                                                                                                                                                                                                                                                                                                                                                                                                                                                                                                                                                                                                                                                                                                                                                                                                                                                                                                                                                                                                                                                                                                                                                                                                                                                                                                                                                                                                                | ZZ 90093 0                                                                                                                                                                                                                                                                                                                                                                                                                                                                                                                                                                                                                                                                                                                                                                                                                                                                                                                                                                                                                                                                                                                                                                                                          |
| Handle with screw and plate "<br>Griff "AR" mit Schraube und A                 | 4 <i>R"</i><br>.bdeckkappe                                                                                                                                                                                                                                                                                                                                                                                                                                                                                                                                                                                                                                                                                                                                                                                                                                                                                                                                                                                                                                                                                                                                                                                                                                                                                                                                                                                                                                                                                                                                                                                                                                                                                                                                                                                                                                                                                                                                                                                                                                                                                                     | ZZ 90307 0                                                                                                                                                                                                                                                                                                                                                                                                                                                                                                                                                                                                                                                                                                                                                                                                                                                                                                                                                                                                                                                                                                                                                                                                          |
| Cap for handle "AR" Abdeckkappe "AR" Griff                                     |                                                                                                                                                                                                                                                                                                                                                                                                                                                                                                                                                                                                                                                                                                                                                                                                                                                                                                                                                                                                                                                                                                                                                                                                                                                                                                                                                                                                                                                                                                                                                                                                                                                                                                                                                                                                                                                                                                                                                                                                                                                                                                                                | ZZ 92617 0                                                                                                                                                                                                                                                                                                                                                                                                                                                                                                                                                                                                                                                                                                                                                                                                                                                                                                                                                                                                                                                                                                                                                                                                          |
| Screw M.4,5x10                                                                 |                                                                                                                                                                                                                                                                                                                                                                                                                                                                                                                                                                                                                                                                                                                                                                                                                                                                                                                                                                                                                                                                                                                                                                                                                                                                                                                                                                                                                                                                                                                                                                                                                                                                                                                                                                                                                                                                                                                                                                                                                                                                                                                                | ZZ 92609 0                                                                                                                                                                                                                                                                                                                                                                                                                                                                                                                                                                                                                                                                                                                                                                                                                                                                                                                                                                                                                                                                                                                                                                                                          |
| Tube "AR" H.31                                                                 | 31                                                                                                                                                                                                                                                                                                                                                                                                                                                                                                                                                                                                                                                                                                                                                                                                                                                                                                                                                                                                                                                                                                                                                                                                                                                                                                                                                                                                                                                                                                                                                                                                                                                                                                                                                                                                                                                                                                                                                                                                                                                                                                                             | ZZ 92620 0                                                                                                                                                                                                                                                                                                                                                                                                                                                                                                                                                                                                                                                                                                                                                                                                                                                                                                                                                                                                                                                                                                                                                                                                          |
| Escutcheon "AR"<br>Abdeckkappe "AR"                                            |                                                                                                                                                                                                                                                                                                                                                                                                                                                                                                                                                                                                                                                                                                                                                                                                                                                                                                                                                                                                                                                                                                                                                                                                                                                                                                                                                                                                                                                                                                                                                                                                                                                                                                                                                                                                                                                                                                                                                                                                                                                                                                                                | ZZ 92598 0                                                                                                                                                                                                                                                                                                                                                                                                                                                                                                                                                                                                                                                                                                                                                                                                                                                                                                                                                                                                                                                                                                                                                                                                          |
| Installation set basin mixer<br>Befestigungsset                                | 0                                                                                                                                                                                                                                                                                                                                                                                                                                                                                                                                                                                                                                                                                                                                                                                                                                                                                                                                                                                                                                                                                                                                                                                                                                                                                                                                                                                                                                                                                                                                                                                                                                                                                                                                                                                                                                                                                                                                                                                                                                                                                                                              | ZZ 92756 0                                                                                                                                                                                                                                                                                                                                                                                                                                                                                                                                                                                                                                                                                                                                                                                                                                                                                                                                                                                                                                                                                                                                                                                                          |
| Tail piece-basin mixer "AC" (i<br>Unterteil-WT-"AC" (montiert k                | nounted conn )<br>reuzstck )                                                                                                                                                                                                                                                                                                                                                                                                                                                                                                                                                                                                                                                                                                                                                                                                                                                                                                                                                                                                                                                                                                                                                                                                                                                                                                                                                                                                                                                                                                                                                                                                                                                                                                                                                                                                                                                                                                                                                                                                                                                                                                   | ZZ 92896 0                                                                                                                                                                                                                                                                                                                                                                                                                                                                                                                                                                                                                                                                                                                                                                                                                                                                                                                                                                                                                                                                                                                                                                                                          |
| Ceramic headvalve 1/2" right<br>Keramikoberteil 1/2"-rechts-"                  | " <i>AC"-long</i><br>AC"-lang                                                                                                                                                                                                                                                                                                                                                                                                                                                                                                                                                                                                                                                                                                                                                                                                                                                                                                                                                                                                                                                                                                                                                                                                                                                                                                                                                                                                                                                                                                                                                                                                                                                                                                                                                                                                                                                                                                                                                                                                                                                                                                  | ZZ 92859 0                                                                                                                                                                                                                                                                                                                                                                                                                                                                                                                                                                                                                                                                                                                                                                                                                                                                                                                                                                                                                                                                                                                                                                                                          |
| Gasket rubber 18,5x11x2<br>Fiberdichtung 18,5x11x2<br>Joint en fibre 18,5x11x2 |                                                                                                                                                                                                                                                                                                                                                                                                                                                                                                                                                                                                                                                                                                                                                                                                                                                                                                                                                                                                                                                                                                                                                                                                                                                                                                                                                                                                                                                                                                                                                                                                                                                                                                                                                                                                                                                                                                                                                                                                                                                                                                                                | ZZ 92714 0                                                                                                                                                                                                                                                                                                                                                                                                                                                                                                                                                                                                                                                                                                                                                                                                                                                                                                                                                                                                                                                                                                                                                                                                          |
| Flex 175 cm Ø14 3/8" M.15x<br>Brauseschlauch 175 cm Ø14 3                      | /<br>B/8" x M.15x1                                                                                                                                                                                                                                                                                                                                                                                                                                                                                                                                                                                                                                                                                                                                                                                                                                                                                                                                                                                                                                                                                                                                                                                                                                                                                                                                                                                                                                                                                                                                                                                                                                                                                                                                                                                                                                                                                                                                                                                                                                                                                                             | ZZ 92757 0                                                                                                                                                                                                                                                                                                                                                                                                                                                                                                                                                                                                                                                                                                                                                                                                                                                                                                                                                                                                                                                                                                                                                                                                          |
|                                                                                | DESC/L  Maniglia con cappuscio 'AR' Handle with excutono 'AR' Handle with excutono 'AR' Grill - Abdeckkappe 'AR' Croisilion - rosaca' 'AR' Maniglia 'AR' con vite e place Handle with screw and plate ' Grill 'AR' mis Exhause und A Croisilion avec vis et plaquett Cabe - vis crois 'A' Abdeckkappe 'AR' Grill Placehetta a vite maniglia 'AR Cap for handle 'AR' Abdeckkappe 'AR' Grill Plaquette cabe - vis crois 'A' Vite M.A.5x10 th. tc. zigrinata Screw M.4.5x10 Vis M.A.5x10 th. tc. zigrinata Screw M.4.5x10 Cscrew M.4.5x10 Cscrew M.4.5x10 Cscrew M.4.5x10 Cscrew M.4.5x10 Tube 'Core 'H.A.31 Tube 'AR' H.31 Tube 'Core 'H.31 Tube 'Core 'H.31 Tube 'Core 'H.31 Tube coure-tile 'AR' 'H.31 Tube coure-tile 'AR' 'H.31 Tube coure-tile 'AR' 'H.31 Cappuccio a campana 'AR' Escutcheon ''AR' Abdeckkappe 'AR' Scasca' 'AR' Scali stallation Palmana lavabo 'AC' (se mon Tail place-basin mixer' 'AC' (montier ik Core latera 'AC' (riscord a campana 'AC' (riscord a Caste rubbe 'I B.5x11x2 Flex 15th Compite 'AB' 'H.5x11x2 Flex 15th Compite 'AB' 'H.5x11x2 Flex 15th Com O'H 4.38' 'X. Flex '175 cm 0'H 4.38' 'X. Flex '1 | BESCHREIBUNG DESCRIPTION  Maniglia con cappuccio "AR" Handle with secutcheon "AR" Griff - Addecktappe "AR" Croisilion - rosace "AR" Maniglia "AR" con vite e placchetta Handle with sever and plate "AR" Griff "AR" mit Schraube und Abdecktappe Croisilion avec set plaquette "AR" Placchetta avite maniglia "AR" Cap for handle" set plaquette "AR" Placchetta avite maniglia "AR" Abdecktappe "AR" Griff Plaquette cache - vis crois. "AR" Vis M.4.5x10 Vis M.4.5x10 Vis M.4.5x10 Tube "AR" "AS TI Tube "AR" "AS TI Tube to corpisata "AR" "H.31 Tube to corpisata "AR" "H.31 Tube course-life "AR" "H.31 Tube course-life "AR" "H.31 Cappuccio a campana "AR" Escutcheon "AR" Set installazion Installation set basin mixer Belestigungsset Set installazion Plantana lavabo "AC" (se montata crociera ) Tali pleca-basin mixer "AC" (montinet Reuzstek ) Corp plateri "AC" "AC" - longue Guernizione fibra 18,5x11x2 Fibredichtung 18,5x11x2 Fibredichtung 18,5x11x2 |

| NR  | DE<br>BES                                                                                                            | SCRIPTION<br>CHREIBUNG<br>SCRIPTION      | CODE NO.<br>WERKSNR.<br>NR. CODE |
|-----|----------------------------------------------------------------------------------------------------------------------|------------------------------------------|----------------------------------|
| 6   | Doccia per batteria vasca<br>Handshower for bath mix<br>Handbrause-WB-"AR"<br>Douchette "AR" sur gorge               | er "AR"                                  | ZZ 90336 0                       |
| 6-1 | Diffusore doccia "AR"<br>Spray-kit handshower "A<br>Einsatz t/Brause "AR"<br>Diffuseur douchette "AR"                | <b>9</b> *                               | ZZ 90544 0                       |
| 6-2 | Vite di fissaggio diffusore<br>Fixing screw for spray-ki.<br>Befestigungsschraube f.E<br>Vis fixation diffuseur pou  | handshower<br>insatz f.Br. in Messing    | ZZ 92640 0                       |
| 6-2 | Vite di fissaggio diffusore<br>Fixing screw for spray-ki<br>Befestigungsschraube 1. E<br>Vis de fixation diffuseur p | ABS handshower<br>insatz f.Brause in ABS |                                  |
| 6-3 | Valvola anti-ritorno Ø15 p<br>Back-flow valve Ø15<br>Durchflussverhinderer Ø1<br>Clapet anti-retour Ø15              |                                          | ZZ 92956 0                       |
| 6-4 | Guarnizione fibra 18,5x11<br>Gasket rubber 18,5x11x2<br>Fiberdichtung 18,5x11x2<br>Joint en fibre 18,5x11x2          | x2                                       | ZZ 92714 0                       |
| 6-5 | Raccordo conico doccia li<br>Connection for shower "A<br>Anschluss "AR"<br>Raccord douche s/gorge                    | IR"                                      | ZZ 90337 0                       |
| 7   | Cappuccio supporto docc<br>Escutcheon shower "AR"<br>Abdeckkappe "AR"<br>Rosace douche "AR"                          |                                          | ZZ 92599 0                       |
| 8   | Supporto doccia batteria<br>Deck-mounted handshow<br>Brausehalter "AR"<br>Support douche "AR"                        |                                          | ZZ 90104 0                       |
| 9   | Bocca batteria vasca "AC"<br>Spout bath mixer "AC" w<br>Auslauf-WB-"AC" mit Um<br>Bec bain/douche "AC" av            | ith diverter<br>stellung                 | ZZ 92048 0                       |
| 9   | Bocca batteria vasca "AC"<br>Spout bath mixer "AC" w<br>Auslauf-WB-"AC" ohne U<br>Bec bain/douche "AC" sa            | ithout diverter<br>mstellung             | ZZ 92054 0                       |

|     |                                                                                                    | DÉSCRIPTION                                 | NR. CODE   |
|-----|----------------------------------------------------------------------------------------------------|---------------------------------------------|------------|
| 9-1 | Bocca batteria vasca<br>Spout bath mixer "AC<br>Auslauf-WB-"AC"<br>Bec bain/douche "AC             | nw /                                        | ZZ 90944 0 |
| 9-2 | Vite bloccaggio bocci<br>Screw for spout<br>Befestigungsschraub<br>Vis x bec sur gorge             |                                             | ZZ 92648 0 |
| 9-3 | Knob for bath spout<br>Zugknopf Umsteller<br>Pommeau x inverseu                                    |                                             | ZZ 92649 0 |
| 9-4 | Guarnizione NBR 70 SH. 3<br>Gasket NBR 70 SH. 3<br>Dichtung NBR 70 SH. 32.<br>Joint NBR 70 SH. 32. | 2x28,2x1<br>. 32x28,2x1                     | ZZ 92995 0 |
| 9-5 | Rompigetto per bocca<br>Antisplash for bath sp<br>Strahlregler<br>Brise-jet pour bain/de           | pout                                        | ZZ 92697 0 |
| 9-6 | Bordino bocca batteri<br>Overfill bath spout "A<br>Kante f/WB - Auslauf<br>Garniture B/D "AR"      | IR"                                         | ZZ 92626 0 |
| 9-7 | Crociera bocca batter<br>Cross connection for<br>Verbindungsstueck pi<br>Raccord a croix pour      | ass. zu SU/AR/AC 26                         | ZZ 92914 0 |
| 9-8 | Set installazione bocc<br>Installation set for de<br>Befestigungsset<br>Set installation           | ca batteria bordo vasca<br>ck-mounted spout | ZZ 92975 0 |
| 10  | Guarnizione fibra 3/8<br>Gasket rubber 3/8"<br>Fiberdichtung 3/8"<br>Joint en fibre 3/8"           |                                             | ZZ 92696 0 |
|     |                                                                                                    |                                             |            |