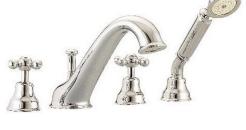

### Deck-mounted 4-hole bath mixer ARCANA CERAMIC\_AC000260

#### MODEL AC000260

Deck-mounted 4-hole bath mixer,2 outlet diverter, Arcana one spray handshower, 175 cm Brass flexible hose

#### Deck-mounted 4-hole bath mixer ARCANA CERAMIC\_AC000260