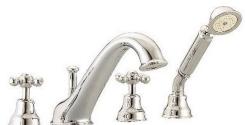

### Deck-mounted 4-hole bath mixer ARCANA CERAMIC\_AC000260

#### MODEL AC000260

Deck-mounted 4-hole bath mixer,2 outlet diverter, Arcana one spray handshower, 175 cm Brass flexible hose

#### Deck-mounted 4-hole bath mixer ARCANA CERAMIC\_AC000260