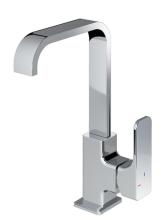

# Single lever washbasin mixer EnergySave CUBIC\_CU000475

#### MODEL **CU000475**

Single lever washbasin mixer EnergySave,with automatic 1"1/4 automatic pop-up waste,G.3/8" stainless steel flexible hoses

## Single lever washbasin mixer EnergySave CUBIC\_CU000475

CU000475

https://en.cisal.it/single-lever-washbasin-mixer-energysave-cubiccu000475