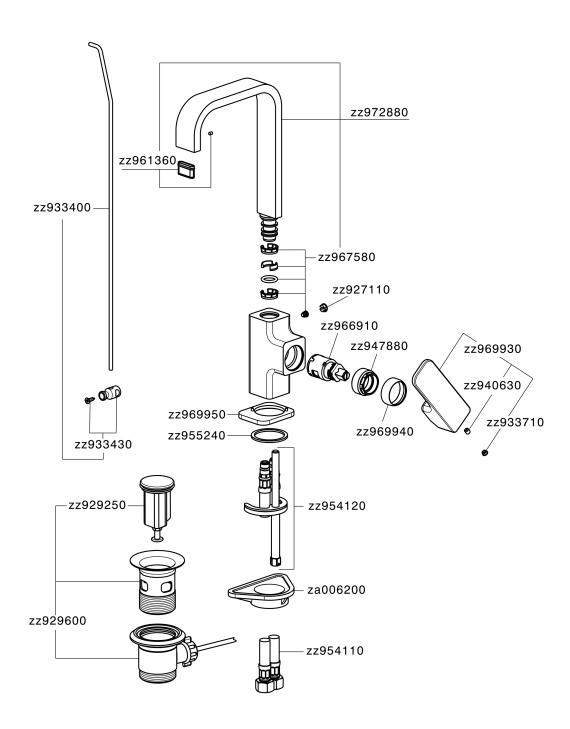

#### MODEL **CU000475**

Single lever washbasin mixer EnergySave,with automatic 1"1/4 automatic pop-up waste,G.3/8" stainless steel flexible hoses

#### **CHARACTERISTICS**

Cartridge Spare Parts

ZZ96691000

25 mm Cartridge