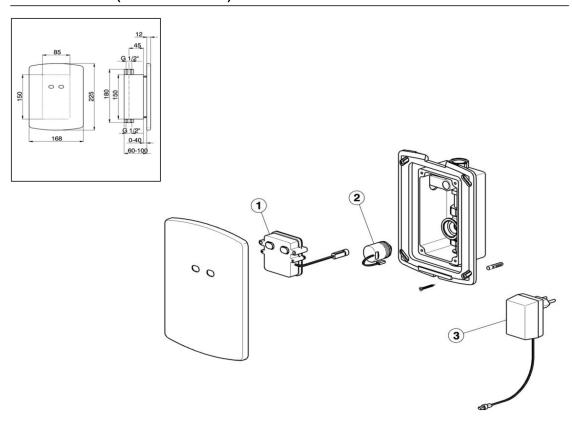

## TN 00271 0 (TN 00271 1)

|    | DESCRIZIONE                                                                                | N.CODICE |    | DESCRIZIONE | N.CODICE |    | DESCRIZIONE | N.CODICE |
|----|--------------------------------------------------------------------------------------------|----------|----|-------------|----------|----|-------------|----------|
|    | DESCRIPTION                                                                                | NR.CODE  |    | DESCRIPTION | NR.CODE  |    | DESCRIPTION | NR.CODE  |
| NR | DESCRIPTION                                                                                | CODE NO. | NR | DESCRIPTION | CODE NO. | NR | DESCRIPTION | CODE NO. |
|    | BESCREIBUNG                                                                                | WERSKNR. |    | BESCREIBUNG | WERSKNR. |    | BESCREIBUNG | WERSKNR. |
|    | DESCRIPCIÓN                                                                                | N.CÓDIGO |    | DESCRIPCIÓN | N.CÓDIGO |    | DESCRIPCIÓN | N.CÓDIGO |
| 1  | . Parte elettronica orinatoio inc.a batteria<br>. Electr.pour urinoir encast alim.par pile |          |    |             |          |    |             |          |
|    | . Electronic set for concealed battery urinal set                                          | ZZ950450 |    |             |          |    |             |          |
|    | . Parte electrónica urinario por empotrar c/bate                                           |          |    |             |          |    |             |          |
|    | . Elektronik f/UP-Urinalarmatur - Batteriebetriet                                          |          |    |             |          |    |             |          |
| 1  | . Parte elettronica orinatoio inc.a rete                                                   |          |    |             |          |    |             |          |
|    | . Elect.pour urinoir encastalim.pour branchem                                              |          |    |             |          |    |             |          |
|    | . Electronic set for concealed net urinal set                                              | ZZ950460 |    |             |          |    |             |          |
|    | . Parte electrónica urinario por empotrar de rec                                           |          |    |             |          |    |             |          |
|    | . Elektronik f/UP-Urinalarmatur - Netzbetrieb                                              |          |    |             |          |    |             |          |
| 2  | . Elettrovalvola per lavabo                                                                |          |    |             |          |    |             |          |
|    | . Electronvanne pour lavabo                                                                | 77050000 |    |             |          |    |             |          |
|    | . Electronic valve for basin                                                               | ZZ950360 |    |             |          |    |             |          |
|    | . Electroválvula para lavabo<br>. Elektroventil für Waschtischbatterie                     |          |    |             |          |    |             |          |
|    | . Trasformatore per orinatoio incasso                                                      |          |    |             |          |    |             |          |
|    | . Transformateur pour urinoir encastrer                                                    |          |    |             |          |    |             |          |
| 3  | . Transformer for concealed net urinal set                                                 | ZZ950470 |    |             |          |    |             |          |
|    | . Transformador para urinario por empotrar                                                 |          |    |             |          |    |             |          |
|    | . Steckernetzteil f/UP-Urinalarmatur                                                       |          |    |             |          |    |             |          |
|    |                                                                                            |          |    |             |          |    |             |          |
|    |                                                                                            |          |    |             |          |    |             |          |
|    |                                                                                            |          |    |             |          |    |             |          |
|    |                                                                                            |          |    |             |          |    |             |          |
|    |                                                                                            |          |    |             |          |    |             |          |
|    |                                                                                            |          |    |             |          |    |             |          |
|    |                                                                                            |          |    |             |          |    |             |          |
|    |                                                                                            |          |    |             |          |    |             |          |
|    |                                                                                            |          |    |             |          |    |             |          |
|    |                                                                                            |          |    |             |          |    |             |          |