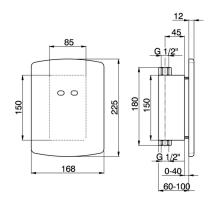

## Concealed urinal electronic valve TRONIC\_TN002710

MODEL

TN002710

Concealed urinal electronic valve, battery suppy

**AVAILABLE FINISHINGS** 

21 Chrome

**CHARACTERISTICS** 

## Concealed urinal electronic valve TRONIC\_TN002710