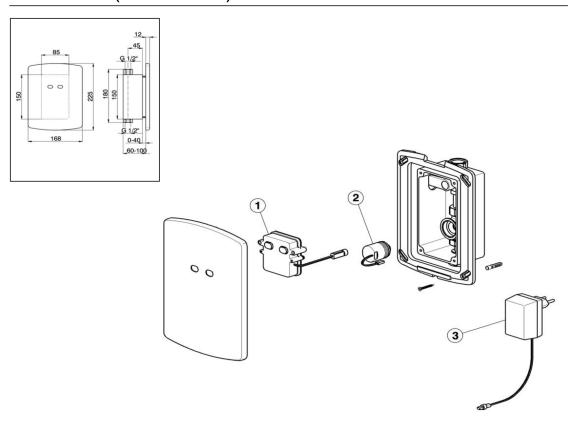

## TN 00271 0 (TN 00271 1)

|    | DESCRIZIONE                                                                     | N.CODICE |    | DESCRIZIONE | N.CODICE |    | DESCRIZIONE | N.CODICE |
|----|---------------------------------------------------------------------------------|----------|----|-------------|----------|----|-------------|----------|
| NR | DESCRIPTION                                                                     | NR.CODE  |    | DESCRIPTION | NR.CODE  |    | DESCRIPTION | NR.CODE  |
|    | DESCRIPTION                                                                     | CODE NO. | NR | DESCRIPTION | CODE NO. | NR | DESCRIPTION | CODE NO. |
|    | BESCREIBUNG                                                                     | WERSKNR. |    | BESCREIBUNG | WERSKNR. |    | BESCREIBUNG | WERSKNR. |
|    | DESCRIPCIÓN                                                                     | N.CÓDIGO |    | DESCRIPCIÓN | N.CÓDIGO |    | DESCRIPCIÓN | N.CÓDIGO |
|    | . Parte elettronica orinatoio inc.a batteria                                    |          |    |             |          |    |             |          |
|    | . Electr.pour urinoir encast alim.par pile                                      |          |    |             |          |    |             |          |
|    | . Electronic set for concealed battery urinal set                               | ZZ950450 |    |             |          |    |             |          |
|    | . Parte electrónica urinario por empotrar c/bate                                |          |    |             |          |    |             |          |
|    | . Elektronik f/UP-Urinalarmatur - Batteriebetriet                               |          |    |             |          |    |             |          |
| 1  | . Parte elettronica orinatoio inc.a rete                                        |          |    |             |          |    |             |          |
|    | . Elect.pour urinoir encastalim.pour branchem                                   |          |    |             |          |    |             |          |
|    | . Electronic set for concealed net urinal set                                   | ZZ950460 |    |             |          |    |             |          |
|    | . Parte electrónica urinario por empotrar de rec                                |          |    |             |          |    |             |          |
|    | . Elektronik f/UP-Urinalarmatur - Netzbetrieb                                   |          |    |             |          |    |             |          |
| 2  | . Elettrovalvola per lavabo                                                     |          |    |             |          |    |             |          |
|    | . Electronvanne pour lavabo                                                     |          |    |             |          |    |             |          |
|    | . Electronic valve for basin                                                    | ZZ950360 |    |             |          |    |             |          |
|    | . Electroválvula para lavabo                                                    |          |    |             |          |    |             |          |
|    | . Elektroventil für Waschtischbatterie                                          |          |    |             |          |    |             |          |
|    | . Trasformatore per orinatoio incasso                                           |          |    |             |          |    |             |          |
| _  | . Transformateur pour urinoir encastrer                                         | 77050470 |    |             |          |    |             |          |
| 3  | . Transformer for concealed net urinal set                                      | ZZ950470 |    |             |          |    |             |          |
|    | . Transformador para urinario por empotrar . Steckernetzteil f/UP-Urinalarmatur |          |    |             |          |    |             |          |
|    | . Steckernetzteil I/OP-Orinalarmatur                                            |          |    |             |          |    |             |          |
|    |                                                                                 |          |    |             |          |    |             |          |
|    |                                                                                 |          |    |             |          |    |             |          |
|    |                                                                                 |          |    |             |          |    |             |          |
|    |                                                                                 |          |    |             |          |    |             |          |
|    |                                                                                 |          |    |             |          |    |             |          |
|    |                                                                                 |          |    |             |          |    |             |          |
|    |                                                                                 |          |    |             |          |    |             |          |
|    |                                                                                 |          |    |             |          |    |             |          |
|    |                                                                                 |          |    |             |          |    |             |          |