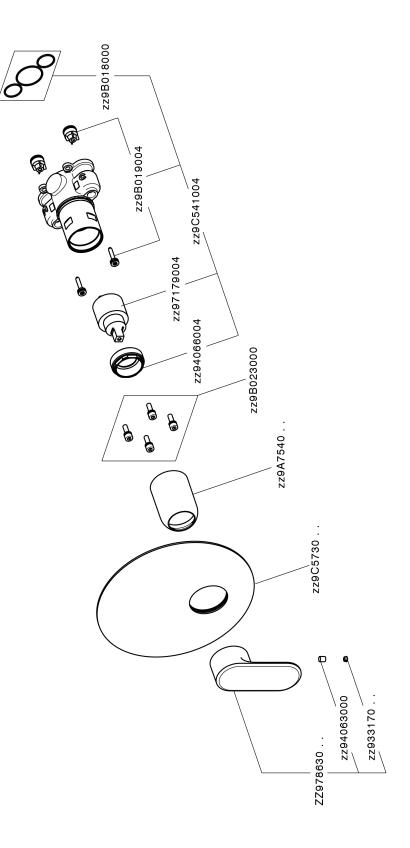

# Exposed part for Single Lever One Box Valve LINEAVIVA\_LV0BM010

## Exposed part for Single Lever One Box Valve LINEAVIVA\_LV0BM010

LV0BM010

https://en.cisal.it/exposed-part-for-single-lever-one-box-valve-lineavivalv0bm010