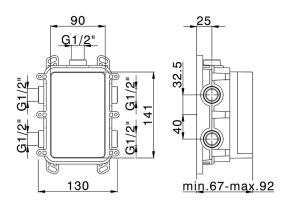

# One Box Universal Concealed Part ONE BOX\_ZA00B031

## MODEL ZA00B031

One Box Universal Concealed Part, for 1,2 or 3 outlet thermostatic or single lever, without trim kit, with noise reducers, with sealing gasket

# One Box Universal Concealed Part ONE BOX\_ZA00B030

MODEL ZA00B030

One Box Universal Concealed Part, for 1,2 or 3 outlet thermostatic or single lever, without trim kit, without noise reducers, with sealing gasket