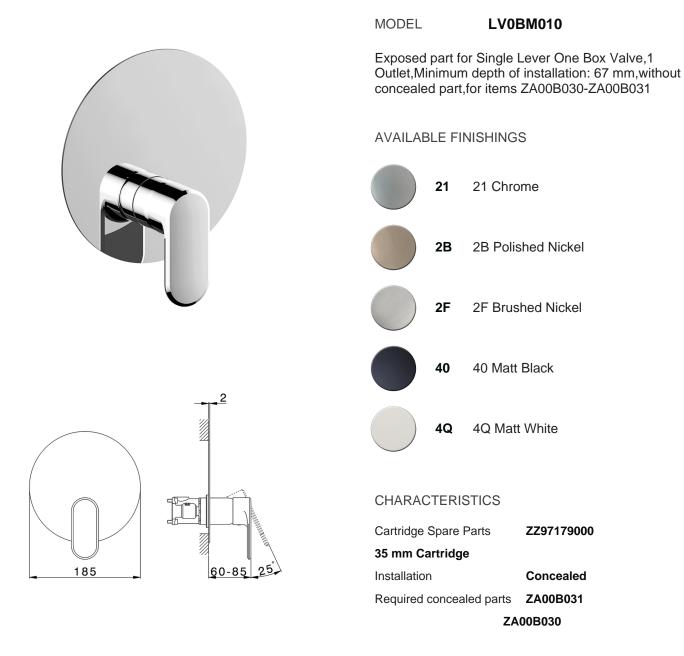

# Exposed part for Single Lever One Box Valve LINEAVIVA\_LV0BM010

## Exposed part for Single Lever One Box Valve LINEAVIVA\_LV0BM010

LV0BM010

https://en.cisal.it/exposed-part-for-single-lever-one-box-valve-lineavivalv0bm010