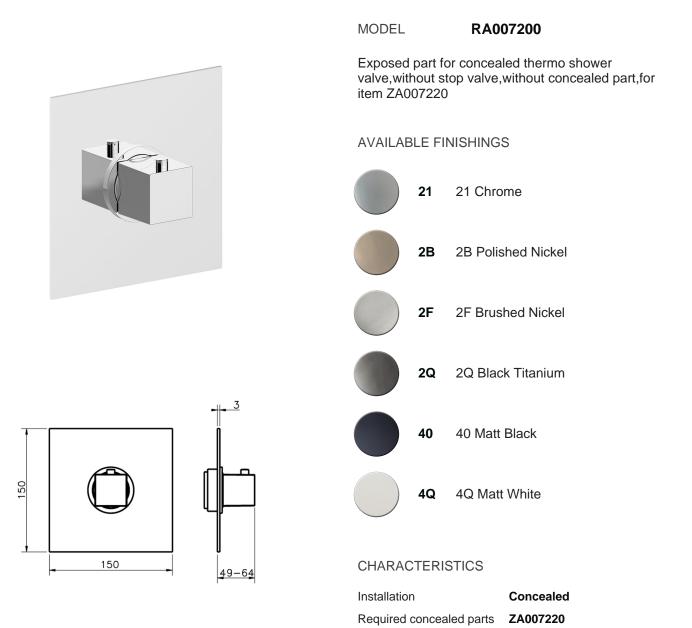

# Exposed part for concealed thermo shower valve ROADSTER ACCENT\_RA007200



### Thermostatic

The Cisal thermostatic is your personal water manager, helping you to handle, control and save water and energy.





## 3/4 Concealed thermostatic valve CONCEALED\_ZA007220



MODEL ZA007220

3/4" Concealed thermostatic valve, without Stopvalve, without trim kit

AVAILABLE FINISHINGS



04 04 Without finishing

### CHARACTERISTICS

| HF Thermostatic Valve |           |
|-----------------------|-----------|
| Cartridge Spare Parts | 23.51A.HF |
| Concealed             | 1         |



Piastra/Plate/Plaque/Platte/Placa 2-3mm: XX 25-40 YY 76-91 10mm: XX 16-31 YY 65-80



### Thermostatic

The Cisal thermostatic is your personal water manager, helping you to handle, control and save water and energy.



2024-12-22