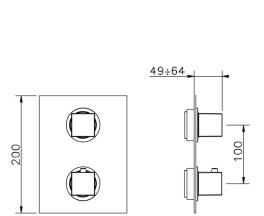

### **CHARACTERISTICS**

Installation Concealed Required concealed parts ZA019101