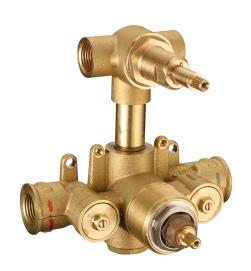

# Concealed thermostatic shower mixer, 2-outlets CONCEALED\_ZA019101

MODEL **ZA019101** 

Concealed thermostatic shower mixer, 2-outlets, with 1/2" 2 outlet deviastop cartridge, without trim kit

#### **CHARACTERISTICS**

Concealed

Cartridge Spare Parts 24.04A.PP

8x20 Plus P Thermostatic Valve