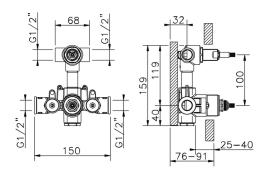

### MODEL **WE019100**

Exposed part for con.thermo.shower mixer, 2-outlet,wth 2 outlet deviastop,without concealed part,For item ZA019101

### **CHARACTERISTICS**

Installation Concealed Required concealed parts ZA019101