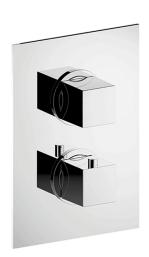

# Exposed part for con.thermo.shower mixer, 2-outlet WAVE\_WE019100

### MODEL **WE019100**

Exposed part for con.thermo.shower mixer, 2-outlet,wth 2 outlet deviastop,without concealed part,For item ZA019101