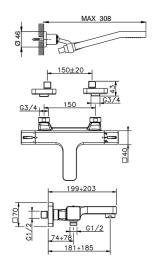

# MODEL CUD21020

Thermostatic bath mixer, with shower set,wall mounted adjustable handshower bracket,42x18 mm ABS Quad one spray handshower,150 cm PVC Flexible Hose