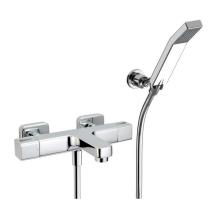

# Thermostatic bath mixer, with shower set CUBIC\_CUD21020

# MODEL CUD21020

Thermostatic bath mixer, with shower set,wall mounted adjustable handshower bracket,42x18 mm ABS Quad one spray handshower,150 cm PVC Flexible Hose