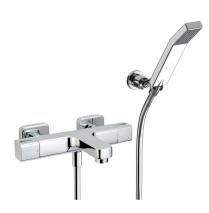

# Thermostatic bath mixer, with shower set CUBIC\_CUD21020

# MODEL CUD21020

Thermostatic bath mixer, with shower set,wall mounted adjustable handshower bracket,42x18 mm ABS Quad one spray handshower,150 cm PVC Flexible Hose