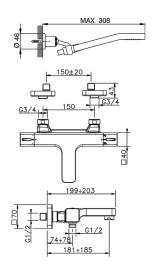

# MODEL CUD21020

Thermostatic bath mixer, with shower set,wall mounted adjustable handshower bracket,42x18 mm ABS Quad one spray handshower,150 cm PVC Flexible Hose