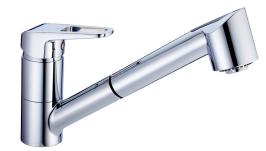

# Single lever sink mixer ES with pull out handspray KITCHEN\_PO002575

**MODEL** PO002575

Single lever sink mixer ES with pull out handspray, swivel spout, 2 sprays handshower, nylon 150 cm.Flexible hose