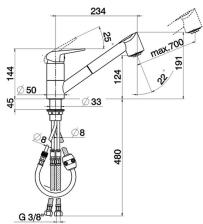

# Single lever sink mixer ES with pull out handspray KITCHEN\_PO002575

**MODEL** PO002575

Single lever sink mixer ES with pull out handspray, swivel spout, 2 sprays handshower, nylon 150 cm.Flexible hose