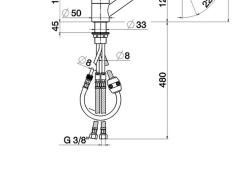

# Single lever sink mixer ES with pull out handspray KITCHEN\_PO002575

**MODEL** PO002575

Single lever sink mixer ES with pull out handspray, swivel spout, 2 sprays handshower, nylon 150 cm.Flexible hose