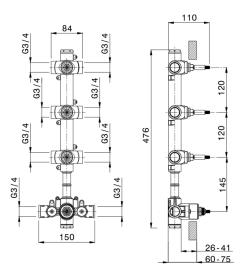

## 3 Function Concealed Thermostatic Built-in Part CONCEALED\_ZA00V300

MODEL ZA00V300

3 Function Concealed Thermostatic Built-in Part

## 3 Function Concealed Thermostatic Built-in Part CONCEALED\_ZA00R300

MODEL Z

ZA00R300

3 Function Concealed Thermostatic Built-in Part