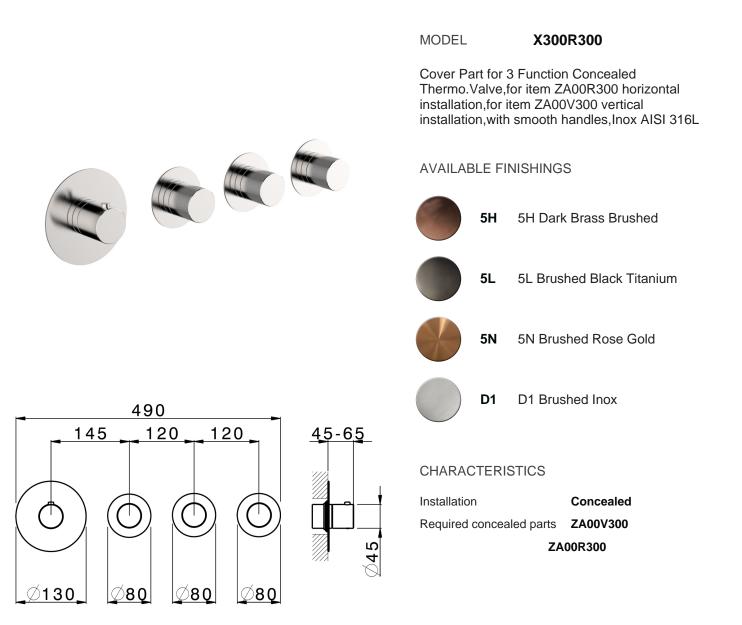

# Cover Part for 3 Function Concealed Thermo. Valve X32\_X300R300

## Cover Part for 3 Function Concealed Thermo. Valve X32\_X300R300

X300R300

https://en.cisal.it/cover-part-for-3-function-concealed-thermo-valve-x32x300r300