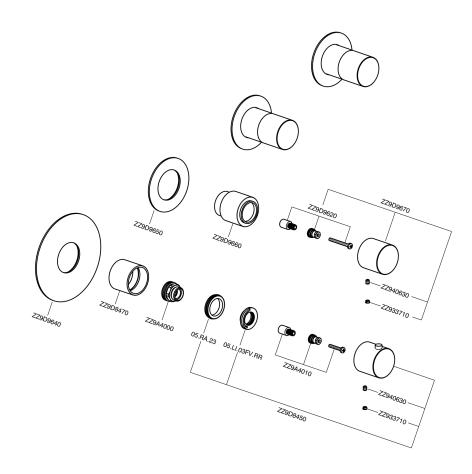

# Cover Part for 3 Function Concealed Thermo. Valve X32\_X300R300

## Cover Part for 3 Function Concealed Thermo. Valve X32\_X300R300

X300R300

https://en.cisal.it/cover-part-for-3-function-concealed-thermo-valve-x32x300r300