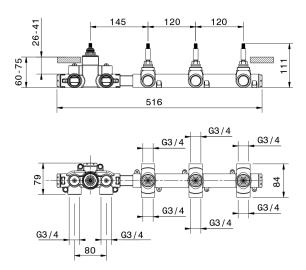

## 3 Function Concealed Thermostatic Built-in Part CONCEALED\_ZA00V300

MODEL ZA00V300

3 Function Concealed Thermostatic Built-in Part

## 3 Function Concealed Thermostatic Built-in Part CONCEALED\_ZA00R300

MODEL Z

ZA00R300

3 Function Concealed Thermostatic Built-in Part