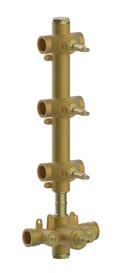

## 3 Function Concealed Thermostatic Built-in Part CONCEALED\_ZA00V300

MODEL ZA00V300

3 Function Concealed Thermostatic Built-in Part

## 3 Function Concealed Thermostatic Built-in Part CONCEALED\_ZA00R300

MODEL Z

ZA00R300

3 Function Concealed Thermostatic Built-in Part