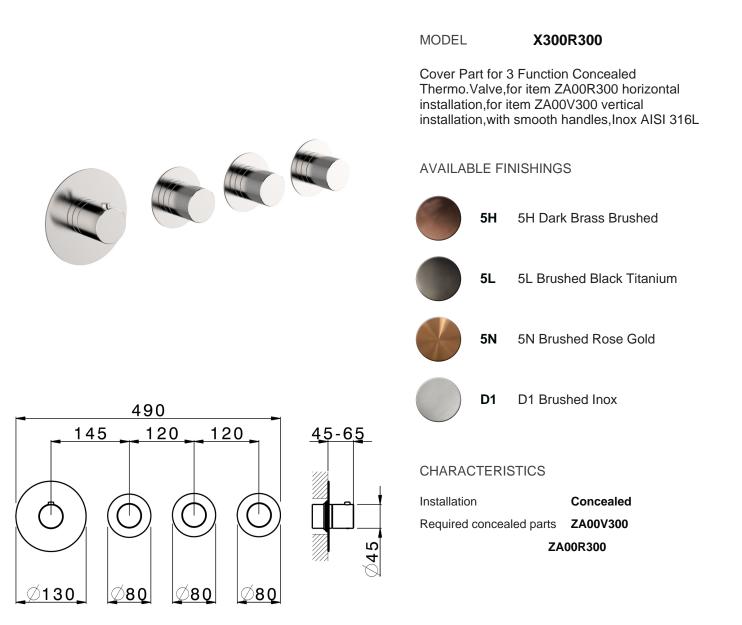

## Cover Part for 3 Function Concealed Thermo. Valve X32\_X300R300

## Cover Part for 3 Function Concealed Thermo. Valve X32\_X300R300

X300R300

https://en.cisal.it/cover-part-for-3-function-concealed-thermo-valve-x32x300r300

## AVAILABLE FINISHINGS

04 Without finishing

#### CHARACTERISTICS

| 23.51A.HF |
|-----------|
| 1         |
|           |