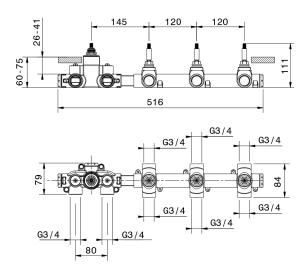

lve X32\_X300R300



X300R300

https://en.cisal.it/cover-part-for-3-function-concealed-thermo-valve-x32x300r300



## 3 Function Concealed Thermostatic Built-in Part CONCEALED\_ZA00V300



MODEL ZA00V300

3 Function Concealed Thermostatic Built-in Part

## AVAILABLE FINISHINGS



04 Without finishing

#### CHARACTERISTICS

| 23.51A.HF |
|-----------|
| 1         |
|           |





#### Thermostatic

The Cisal thermostatic is your personal water manager, helping you to handle, control and save water and energy.





## **3 Function Concealed Thermostatic Built-in Part CONCEALED\_ZA00R300**



MODEL Z

ZA00R300

3 Function Concealed Thermostatic Built-in Part

## AVAILABLE FINISHINGS



04 04 Without finishing

#### CHARACTERISTICS

| 23.51A.HF |
|-----------|
| 1         |
|           |





#### Thermostatic

The Cisal thermostatic is your personal water manager, helping you to handle, control and save water and energy.



2024-04-29