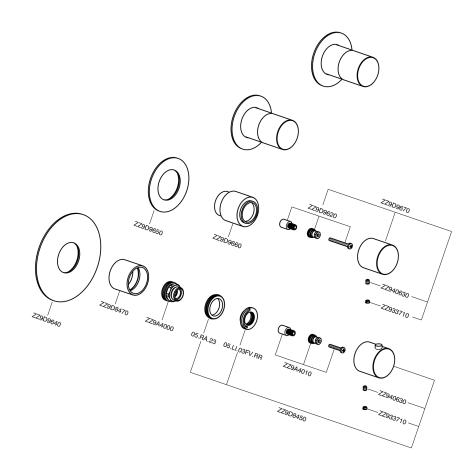

## Cover Part for 3 Function Concealed Thermo. Valve X32\_X300R300

## Cover Part for 3 Function Concealed Thermo. Valve X32\_X300R300

X300R300

https://en.cisal.it/cover-part-for-3-function-concealed-thermo-valve-x32x300r300