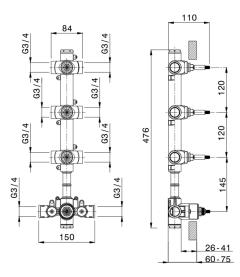

## 3 Function Concealed Thermostatic Built-in Part CONCEALED\_ZA00V300

MODEL ZA00V300

3 Function Concealed Thermostatic Built-in Part

## **3 Function Concealed Thermostatic Built-in Part CONCEALED\_ZA00R300**

MODEL Z

ZA00R300

3 Function Concealed Thermostatic Built-in Part

## AVAILABLE FINISHINGS

04 04 Without finishing

#### CHARACTERISTICS

| 23.51A.HF |
|-----------|
| 1         |
|           |