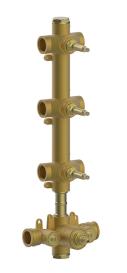

## 3 Function Concealed Thermostatic Built-in Part CONCEALED\_ZA00V300

MODEL ZA00V300

3 Function Concealed Thermostatic Built-in Part

## **3 Function Concealed Thermostatic Built-in Part CONCEALED\_ZA00R300**

MODEL Z

ZA00R300

3 Function Concealed Thermostatic Built-in Part