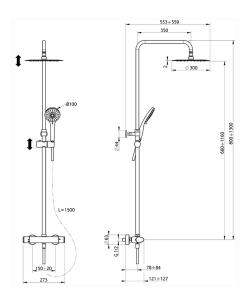

### MODEL **A3C82090**

2-functions Thermostatic shower set,2 outlet deviastop,adjustable riser column,sliding handshower holder,100 mm ABS 3 sprays handshower,D.300 mm INOX round showerhead,150 cm smooth SILVERFLEX Flexible Hose