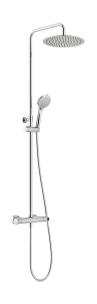

### MODEL **A3C82090**

2-functions Thermostatic shower set,2 outlet deviastop,adjustable riser column,sliding handshower holder,100 mm ABS 3 sprays handshower,D.300 mm INOX round showerhead,150 cm smooth SILVERFLEX Flexible Hose