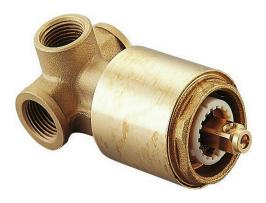

### Concealed single lever shower mixer CONCEALED\_ZA002300

MODEL ZA002300

Concealed single lever shower mixer,1/2" concealed shower,without trim kit

AVAILABLE FINISHINGS

04 Without finishing

#### CHARACTERISTICS

Concealed1Cartridge Spare PartsZZ9290900043 mm Cartridge

2024-05-05