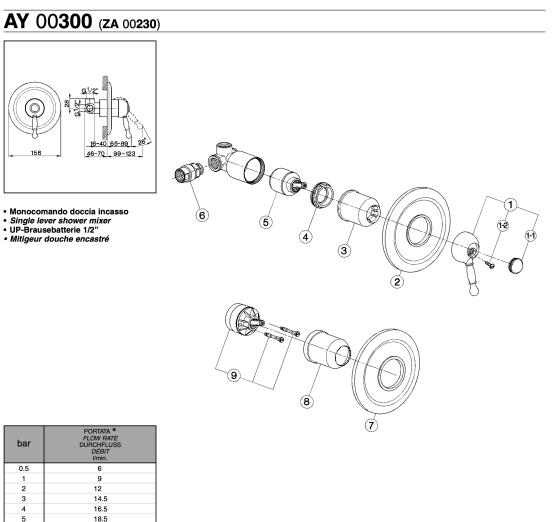

|                                                                                                              | •                                                        |                                               |    |                                                                                                                   |                                               |                                               |     |                                                           |                                               |
|--------------------------------------------------------------------------------------------------------------|----------------------------------------------------------|-----------------------------------------------|----|-------------------------------------------------------------------------------------------------------------------|-----------------------------------------------|-----------------------------------------------|-----|-----------------------------------------------------------|-----------------------------------------------|
| NR. L                                                                                                        | DESCRIZIONE<br>DESCRIPTION<br>ESCHREIBUNG<br>DÉSCRIPTION | N. CODICE<br>CODE NO.<br>WERKSNR.<br>NR. CODE | NR | L DES<br>BESC                                                                                                     | CRIZIONE<br>CRIPTION<br>CHREIBUNG<br>CRIPTION | N. CODICE<br>CODE NO.<br>WERKSNR.<br>NR. CODE | NR. | DESCRIZIONE<br>DESCRIPTION<br>BESCHREIBUNG<br>DÉSCRIPTION | N. CODICE<br>CODE NO.<br>WERKSNR.<br>NR. CODE |
| Leva monocomando "/<br>Lever "AY"<br>Hebel "AY"<br>Levier "AY"                                               | AY"                                                      | ZZ 90370 0                                    | 5  | Cartuccia monocomando p<br>Mixing valve - small size<br>Kartusche<br>Cartouche mitigeurs                          | iccola                                        | ZZ 92909 0                                    |     |                                                           |                                               |
| 1-1 Placchetta per leva "Al<br>Cap for lever "AY"<br>Abdeckkappe f/Hebel "<br>Plaquette levier "AY"          |                                                          | ZZ 93048 0                                    | 6  | Raccordo silenziato per mo<br>Silencer for conc. single le<br>Schalldaempfer S-Anschlus<br>Raccord silencieur     | ver bath mixer                                | ZZ 92890 0                                    |     |                                                           |                                               |
| 1-2 Vite M.4,5x15 tb. tc.<br>Screw M.4,5x15<br>Schraube M.4,5x15<br>Vis M.4,5x15                             |                                                          | ZZ 92641 0                                    | 7  | Piastra monocomando doc<br>Plate single lever shower n<br>Abdeckrosette UP - Brause<br>Plaque - douche à encastre | nixer                                         | ZZ 92805 0                                    |     |                                                           |                                               |
| Piastra monocomando<br>Plate single lever show<br>Abdeckrosette f/UP<br>Plaque - douche à enc                | ver mixer                                                | ZZ 92911 0                                    | 8  | Copricartuccia monocoman<br>Escutcheon concealed mixe<br>Abdeckkappe t/UP-EHM<br>Couvre-cartouche mitigeur        | er                                            | ZZ 92705 0                                    |     |                                                           |                                               |
| 3 Copricartuccia monoco<br>Escutcheon concealed<br>Abdeckkappe f/UP-EH<br>Couvre-cartouche miti              | mixer<br>M                                               | ZZ 92720 0                                    | 9  | Cartuccia monocomando co<br>Mixing valve<br>Kartusche<br>Cartouche mitigeurs                                      | on viti e adattatore                          | ZZ 90746 0                                    |     |                                                           |                                               |
| Calotta bloccaggio car<br><i>Nut for mixing valve-s</i><br>Mutter t/Kartusche<br><i>Ecrou pour cartouche</i> |                                                          | ZZ 92603 0                                    |    |                                                                                                                   |                                               |                                               |     |                                                           |                                               |
| AY.13                                                                                                        |                                                          |                                               |    |                                                                                                                   |                                               |                                               |     |                                                           |                                               |