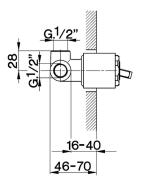

# cisal

### Concealed single lever shower mixer CONCEALED\_ZA002300

MODEL ZA002300

Concealed single lever shower mixer,1/2" concealed shower,without trim kit

AVAILABLE FINISHINGS

04 Without finishing

#### CHARACTERISTICS

Concealed1Cartridge Spare PartsZZ9290900043 mm Cartridge

2024-05-05