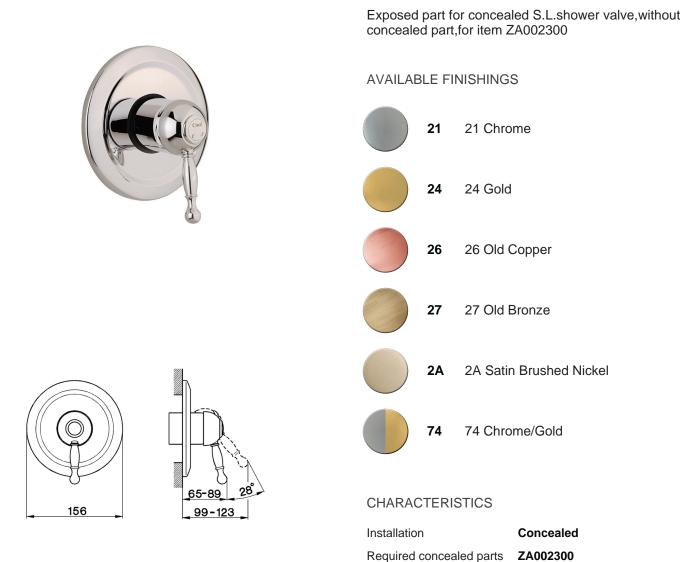

## Exposed part for concealed S.L. shower valve ARCANA ROYAL\_AY003000

MODEL

AY003000

### Exposed part for concealed S.L. shower valve ARCANA ROYAL\_AY003000

AY003000

https://en.cisal.it/exposed-part-for-concealed-s-l-shower-valve-arcana-royalay003000