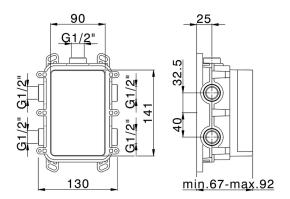

# One Box Universal Concealed Part ONE BOX\_ZA00B031

MODEL ZA00B031

One Box Universal Concealed Part, for 1,2 or 3 outlet thermostatic or single lever, without trim kit, with noise reducers, with sealing gasket

# One Box Universal Concealed Part ONE BOX\_ZA00B030

MODEL ZA00B030

One Box Universal Concealed Part, for 1,2 or 3 outlet thermostatic or single lever, without trim kit, without noise reducers, with sealing gasket

#### **CHARACTERISTICS**

Cartridge Spare Parts 24.04A.PP

8x20 Plus P Thermostatic Valve

Installation Concealed

Required concealed parts ZA00B031

ZA00B030