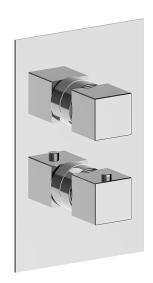

# **Exposed part for Thermostatic One Box Valve WAVE\_WE0BT030**

MODEL WE0BT030

Exposed part for Thermostatic One Box Valve,wth 1-2-3 outlet deviastop,Minimum depth of installation: 67 mm,without concealed part,for items ZA00B030-ZA00B031

## **AVAILABLE FINISHINGS**

21 Chrome

2F 2F Brushed Nickel

2Q Black Titanium

#### **CHARACTERISTICS**

Cartridge Spare Parts 24.04A.PP

8x20 Plus P Thermostatic Valve

Installation Concealed

Required concealed parts ZA00B031

ZA00B030

#### **DeviaStop**

The Cisal Devia Stop technology allows to adjust the water flow and to direct it to the selected output point (overhead soaker, hand shower, etc).

#### **Thermostatic**

The Cisal thermostatic is your personal water manager, helping you to handle, control and save water and energy.

# **Exposed part for Thermostatic One Box Valve WAVE\_WE0BT030**

**WE0BT030** 

https://en.cisal.it/exposed-part-for-thermostatic-one-box-valve-wave-we0bt030