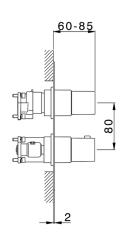

# **Exposed part for Thermostatic One Box Valve WAVE\_WE0BT030**

MODEL WE0BT030

Exposed part for Thermostatic One Box Valve,wth 1-2-3 outlet deviastop,Minimum depth of installation: 67 mm,without concealed part,for items ZA00B030-ZA00B031

# **Exposed part for Thermostatic One Box Valve WAVE\_WE0BT030**

**WE0BT030** 

https://en.cisal.it/exposed-part-for-thermostatic-one-box-valve-wave-we0bt030