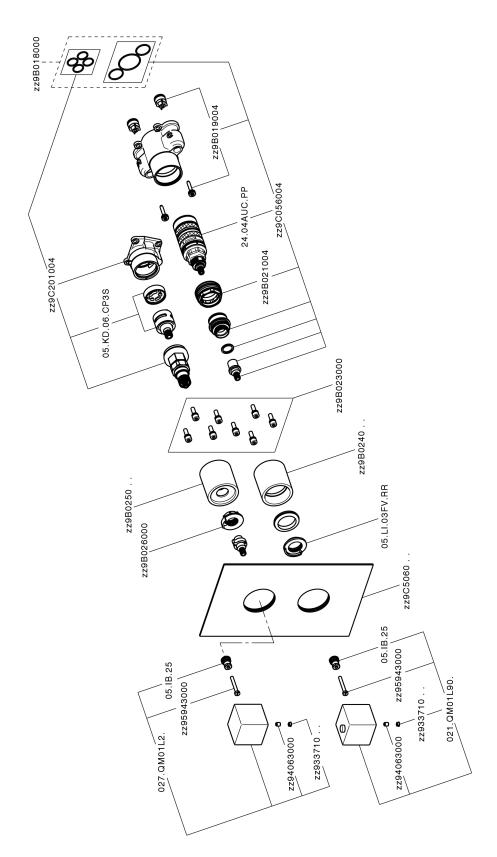

#### **CHARACTERISTICS**

Cartridge Spare Parts 24.04A.PP

8x20 Plus P Thermostatic Valve

Installation Concealed

Required concealed parts ZA00B031

ZA00B030

# One Box Universal Concealed Part ONE BOX\_ZA00B031

MODEL ZA00B031

One Box Universal Concealed Part, for 1,2 or 3 outlet thermostatic or single lever, without trim kit, with noise reducers, with sealing gasket

# One Box Universal Concealed Part ONE BOX\_ZA00B030

MODEL ZA00B030

One Box Universal Concealed Part, for 1,2 or 3 outlet thermostatic or single lever, without trim kit, without noise reducers, with sealing gasket