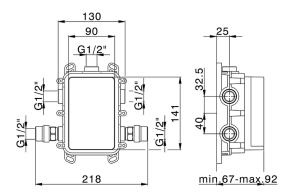

# **Exposed part for Thermostatic One Box Valve WAVE\_WE0BT030**

MODEL WE0BT030

Exposed part for Thermostatic One Box Valve,wth 1-2-3 outlet deviastop,Minimum depth of installation: 67 mm,without concealed part,for items ZA00B030-ZA00B031

#### **CHARACTERISTICS**

Cartridge Spare Parts 24.04A.PP

8x20 Plus P Thermostatic Valve

Installation Concealed

Required concealed parts ZA00B031

ZA00B030

# One Box Universal Concealed Part ONE BOX\_ZA00B031

MODEL ZA00B031

One Box Universal Concealed Part, for 1,2 or 3 outlet thermostatic or single lever, without trim kit, with noise reducers, with sealing gasket

# One Box Universal Concealed Part ONE BOX\_ZA00B030

MODEL ZA00B030

One Box Universal Concealed Part, for 1,2 or 3 outlet thermostatic or single lever, without trim kit, without noise reducers, with sealing gasket