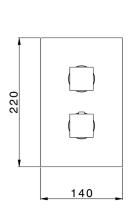

# **Exposed part for Thermostatic One Box Valve WAVE\_WE0BT030**

MODEL WE0BT030

Exposed part for Thermostatic One Box Valve,wth 1-2-3 outlet deviastop,Minimum depth of installation: 67 mm,without concealed part,for items ZA00B030-ZA00B031

# **Exposed part for Thermostatic One Box Valve WAVE\_WE0BT030**

**WE0BT030** 

https://en.cisal.it/exposed-part-for-thermostatic-one-box-valve-wave-we0bt030